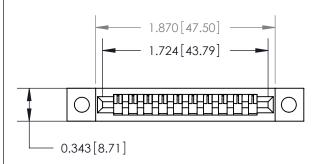

## **Mounting Option**

.128 (3.25) Dia. Mounting Holes

## **Contact Detail**

Wire Wrap .046x.013(1.17x0.33) - Tail LG=.520(13.21) .156 [3.96] Contact Spacing x .200 [5.08] Row Spacing

**See Accompanying Page for:** 

**Contact Bend Details** 

**SECTION A-A** 

.095 [2.41] Point of Contact (Measured from bottom of Card Slot) Card Slot Accepts .054 [1.37] to .070 [1.78] Thick P.C. Board