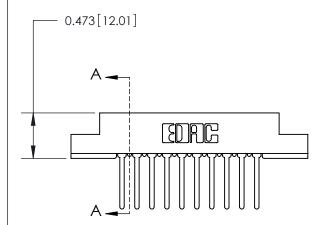

## **Contact Detail**

Wire Wrap .046x.013(1.17x0.33) - Tail LG=.520(13.21) .156 [3.96] Contact Spacing x .200 [5.08] Row Spacing

**See Accompanying Page for:** 

**Contact Bend Details** 

**SECTION A-A** 

.095 [2.41] Point of Contact (Measured from bottom of Card Slot) Card Slot Accepts .054 [1.37] to .070 [1.78] Thick P.C. Board