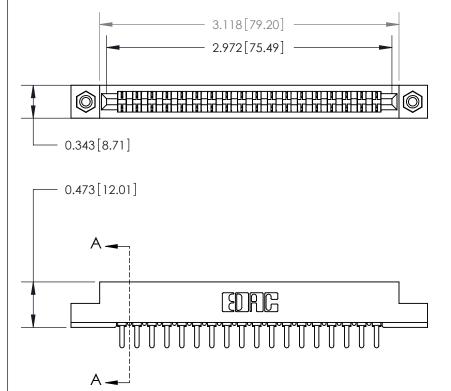

**Mounting Option** 

#4-40 Unified Threaded Inserts

## **Contact Detail**

PC Tail .046x.014(1.17x0.36) - Tail LG=.213(5.41)

.156 [3.96] Contact Spacing x .200 [5.08] Row Spacing

**SECTION A-A** 

.175 [4.45] Point of Contact (Measured from bottom of Card Slot)

> Card Slot Accepts .054 [1.37] to .070 [1.78] Thick P.C. Board

**See Accompanying Page for:** 

**Contact Bend Details** 

807/857 Series High Temp Card Edge Connector Part Number: 857-018-421-108

YOUR CONNECTION TO QUALITY & SERVICE