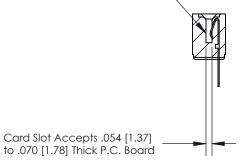

ORIGIN

**SECTION A-A** 

.095 [2.41] Point of Contact (Measured from bottom of Card Slot)

807/857 Series High Temp Card Edge Connector Part Number: 857-022-405-104

EDNG

EDAC INC TORONTO, ONTARIO CANADA THESE DRAWINGS AND SPECIFICATIONS
ARE THE PROPERTY OF EDAC INC.,AND
SHALL NOT BE REPRODUCED,OR COPIE
OR USED AS THE BASIS FOR THE
MANUFACTURE OR SALE OF APPARATUS
WITHOILT WRITTEN PERMISSION