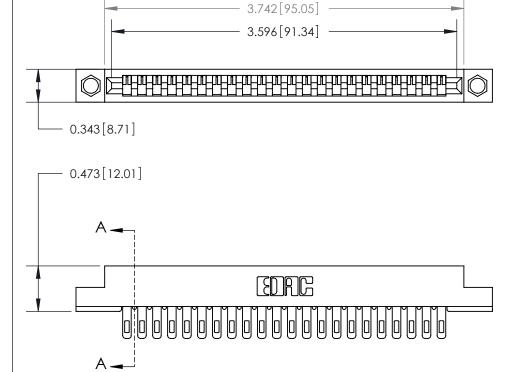

## **Contact Detail**

Wire Hole .087x.013(2.21x0.33) - Tail LG=.282(7.16)

.156 [3.96] Contact Spacing x .200 [5.08] Row Spacing

THIS IS A C.A.D. GENERATED DRAWING
DO NOT MAKE MANUAL REVISIONS TO MASTI

OBIGINIAL

ORIGIN

**SECTION A-A** 

.095 [2.41] Point of Contact (Measured from bottom of Card Slot)

807/857 Series High Temp Card Edge Connector Part Number: 857-022-405-104

EDNG

EDAC INC TORONTO, ONTARIO CANADA THESE DRAWINGS AND SPECIFICATIONS
ARE THE PROPERTY OF EDAC INC.,AND
SHALL NOT BE REPRODUCED,OR COPIE
OR USED AS THE BASIS FOR THE
MANUFACTURE OR SALE OF APPARATUS
WITHOILT WRITTEN PERMISSION