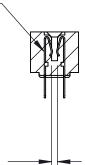

## **Contact Detail**

PC Tail .046x.013(1.17x0.33) - Tail LG=.213(5.41)

.156 [3.96] Contact Spacing x .200 [5.08] Row Spacing

- 5.146 [130.71]

**SECTION A-A** 

.095 [2.41] Point of Contact (Measured from bottom of Card Slot)