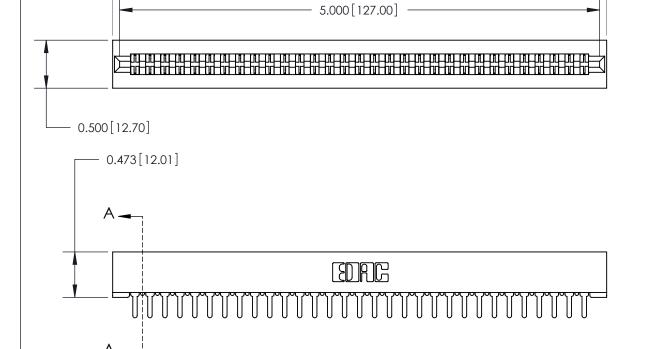

**Mounting Option** 

No Mounting Lugs

## **Contact Detail**

PC Tail .046x.013(1.17x0.33) - Tail LG=.213(5.41)

.156 [3.96] Contact Spacing x .200 [5.08] Row Spacing

- 5.146 [130.71]

**SECTION A-A** 

.095 [2.41] Point of Contact (Measured from bottom of Card Slot)

Card Slot Accepts .054 [1.37] to .070 [1.78] Thick P.C. Board

**See Accompanying Page for:** 

**Contact Bend Details** 

807/857 Series High Temp Card Edge Connector Part Number: 857-062-420-201

YOUR CONNECTION TO QUALITY & SERVICE WITHOUT WRITTEN PERMISSION.