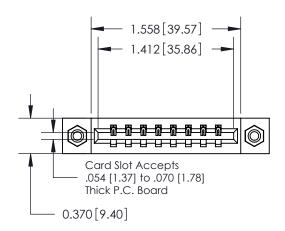

## **Mounting Option**

08-#4-40 Unified Threaded Inserts

## **Contact Detail**

542-Wire Wrap .025 Sq.(0.64 Sq.) - Tail LG=.645(16.38) .156 [3.96] Contact Spacing x .200 [5.08] Row Spacing





**See Accompanying Pages for:** 

**Contact Bend Details** 

THIS IS A C.A.D. GENERATED DRAWING DO NOT MAKE MANUAL REVISIONS TO MASTER.



ISSUE NUMBER

ORIGINAL



837/887 Series High Temp Card Edge Connector Part Number: 887-008-542-608



**EDAC INC** TORONTO, ONTARIO CANADA

THESE DRAWINGS AND SPECIFICATIONS ARE THE PROPERTY OF EDAC INC.,AND SHALL NOT BE REPRODUCED, OR COPIED OR USED AS THE BASIS FOR THE MANUFACTURE OR SALE OF APPARATUS WITHOUT WRITTEN PERMISSION.

| ACAD REFERENCE NO. | 837 ENG MASTER   |  |  |
|--------------------|------------------|--|--|
| DRAWN: J.LEE       | DATE: OCT. 06/09 |  |  |
| CHECKED:           | DATE:            |  |  |
| SCALE: NTS         | SHEET 1 OF 2     |  |  |
| DRAWING NUMBER     | ISSUE            |  |  |
| 837 Assembly       | 1