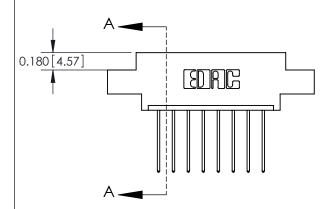

ISSUE NUMBER

ORIGINAL

837/887 Series High Temp Card Edge Connector Part Number: 887-008-542-608

**EDAC INC** TORONTO, ONTARIO CANADA

THESE DRAWINGS AND SPECIFICATIONS ARE THE PROPERTY OF EDAC INC.,AND SHALL NOT BE REPRODUCED, OR COPIED OR USED AS THE BASIS FOR THE MANUFACTURE OR SALE OF APPARATUS WITHOUT WRITTEN PERMISSION.