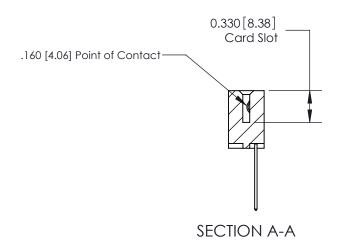

## **Contact Detail**

542-Wire Wrap .025 Sq.(0.64 Sq.) - Tail LG=.645(16.38) .156 [3.96] Contact Spacing x .200 [5.08] Row Spacing

**See Accompanying Pages for:** 

**Contact Bend Details** 

THIS IS A C.A.D. GENERATED DRAWING DO NOT MAKE MANUAL REVISIONS TO MASTER.