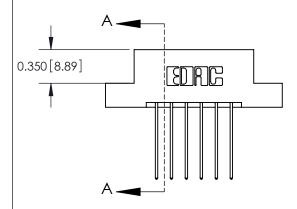

## **Contact Detail**

541-Wire Wrap .025 Sq.(0.64 Sq.) - Tail LG=.750(19.05) .156 [3.96] Contact Spacing x .200 [5.08] Row Spacing

**See Accompanying Pages for:** 

**Contact Bend Details** 

THIS IS A C.A.D. GENERATED DRAWING DO NOT MAKE MANUAL REVISIONS TO MASTER.