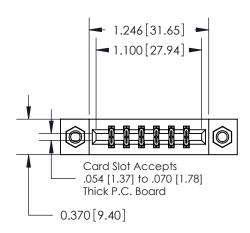

## **Contact Detail**

541-Wire Wrap .025 Sq.(0.64 Sq.) - Tail LG=.750(19.05) .156 [3.96] Contact Spacing x .200 [5.08] Row Spacing

**See Accompanying Pages for:** 

**Contact Bend Details** 

THIS IS A C.A.D. GENERATED DRAWING DO NOT MAKE MANUAL REVISIONS TO MASTER.