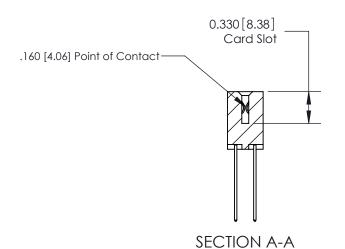

## **Contact Detail**

541-Wire Wrap .025 Sq.(0.64 Sq.) - Tail LG=.750(19.05) .156 [3.96] Contact Spacing x .200 [5.08] Row Spacing

**See Accompanying Pages for:** 

**Contact Bend Details** 

THIS IS A C.A.D. GENERATED DRAWING DO NOT MAKE MANUAL REVISIONS TO MASTER.