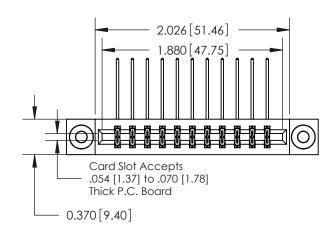

SECTION A-A

THIS IS A C.A.D. GENERATED DRAWING DO NOT MAKE MANUAL REVISIONS TO MASTER.

| A |  |
|---|--|
|   |  |

ISSUE NUMBER

ORIGINAL

|                               | 0.330 [8.38]<br>Card Slot |
|-------------------------------|---------------------------|
| .160 [4.06] Point of Contact- |                           |