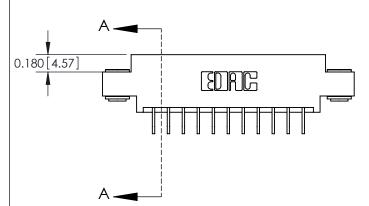

SECTION A-A

THIS IS A C.A.D. GENERATED DRAWING DO NOT MAKE MANUAL REVISIONS TO MASTER.

| A |  |
|---|--|
|   |  |

ISSUE NUMBER

ORIGINAL

|                               | 0.330 [8.38]<br>Card Slot |
|-------------------------------|---------------------------|
| .160 [4.06] Point of Contact- |                           |