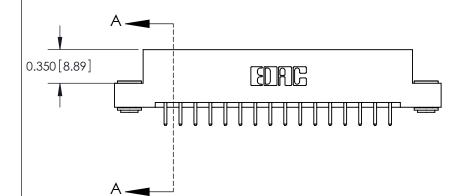

**Mounting Option** 

03-.116 (2.95) I.D. Floating Eyelets

## **Contact Detail**

520-P.C. Tail .030x.018(0.76x0.46) - Tail LG=.175(4.45) .156 [3.96] Contact Spacing x .200 [5.08] Row Spacing

> 2.806 [71.27] 2.660[67.56] -Card Slot Accepts .054 [1.37] to .070 [1.78] Thick P.C. Board 0.370 [9.40]