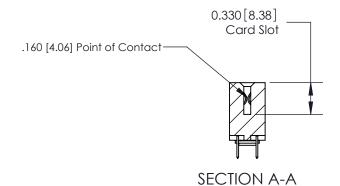

## **Contact Detail**

520-P.C. Tail .030x.018(0.76x0.46) - Tail LG=.175(4.45) .156 [3.96] Contact Spacing x .200 [5.08] Row Spacing

> 2.806 [71.27] 2.660[67.56] -Card Slot Accepts .054 [1.37] to .070 [1.78] Thick P.C. Board 0.370 [9.40]