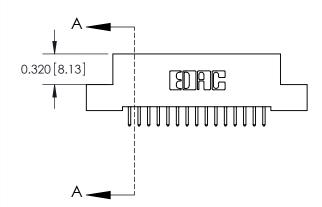

.240 [6.10] Point of Contact-

842/892 Series High Temp Card Edge Connector Part Number: 892-030-521-207

CANADA

SHEET 1 OF 3 NTS 842 Assembly

842 ENG MASTER

DATE: OCT. 06/09

SECTION A-A

J.LEE