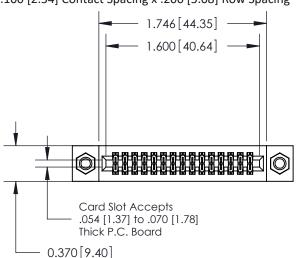

## **Contact Detail**

521-P.C. Tail .025 Sq.(0.64 Sq.) - Tail LG=.160(4.06) .100 [2.54] Contact Spacing x .200 [5.08] Row Spacing

**See Accompanying Pages for:** 

- **Contact Bend Details**
- **Mounting Options**

.240 [6.10] Point of Contact-

842/892 Series High Temp Card Edge Connector Part Number: 892-030-521-207

CANADA

SHEET 1 OF 3 NTS 842 Assembly

842 ENG MASTER

DATE: OCT. 06/09

SECTION A-A

J.LEE