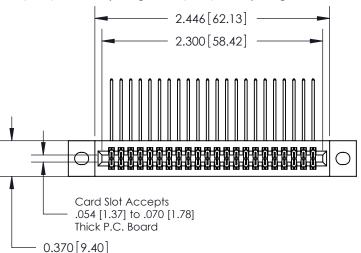

**Mounting Option Contact Detail** 

02-.128 (3.25) Wide Mounting Slots

558-90 Degree Bend (Code 541 Contacts)

.100 [2.54] Contact Spacing x .200 [5.08] Row Spacing

.240 [6.10] Point of Contact-

842/892 Series High Temp Card Edge Connector Part Number: 892-044-558-202