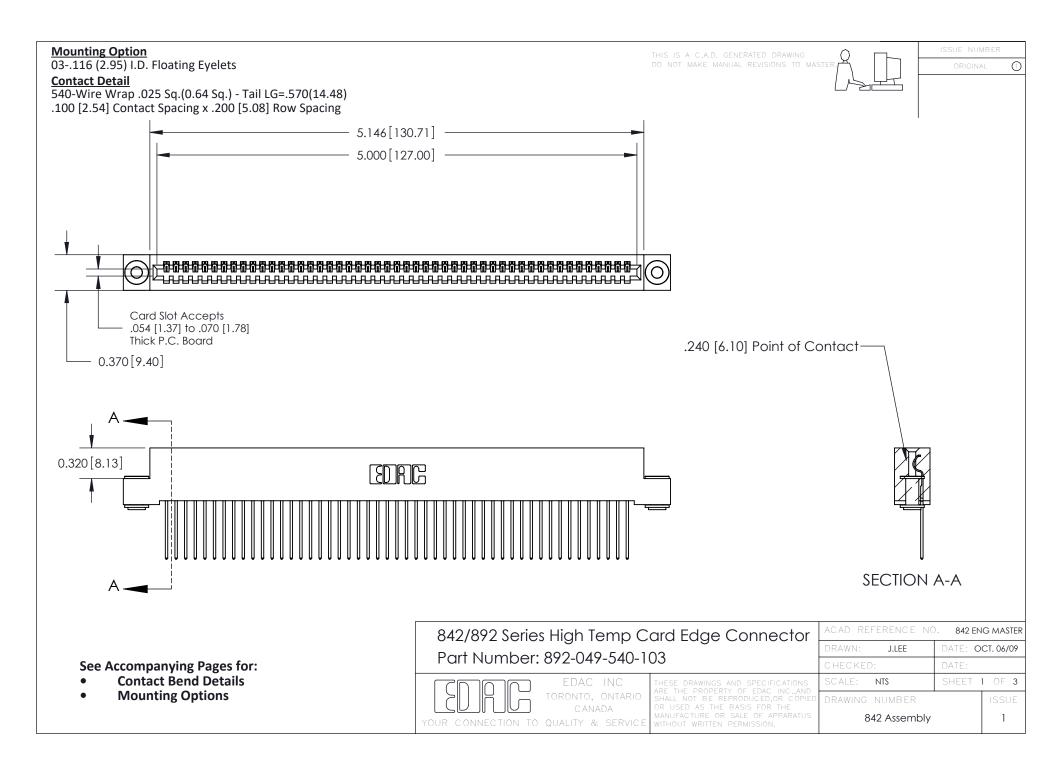

THIS IS A C.A.D. GENERATED DRAWING DO NOT MAKE MANUAL REVISIONS TO MASTER

ORIGINAL (1)



| 842/892 Series High Temp Card Edge Connector<br>Contact Bend Detail |                                                                                                 | ACAD REFERENCE NO. 842 ENG MASTER |             |                  |        |
|---------------------------------------------------------------------|-------------------------------------------------------------------------------------------------|-----------------------------------|-------------|------------------|--------|
|                                                                     |                                                                                                 | DRAWN:                            | J.LEE