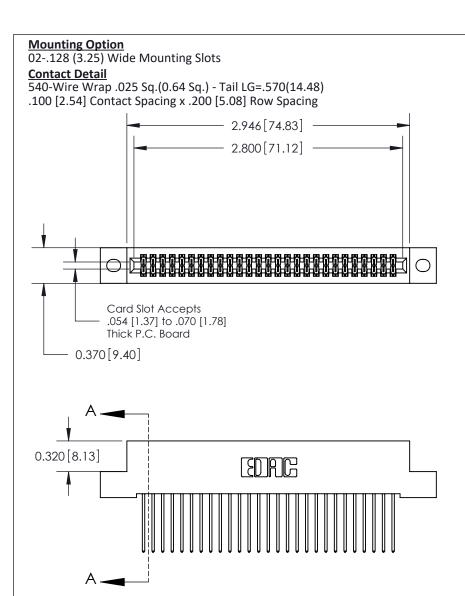

.240 [6.10] Point of Contact-

842/892 Series High Temp Card Edge Connector Part Number: 892-054-540-202

YOUR CONNECTION TO QUALITY & SERVICE

CANADA

J.LEE DATE: OCT. 06/09 SHEET 1 OF 3

**SECTION A-A** 

842 Assembly

## **See Accompanying Pages for:**

- **Contact Bend Details**
- **Mounting Options**

THIS IS A C.A.D. GENERATED DRAWING DO NOT MAKE MANUAL REVISIONS TO MASTER

ORIGINAL (1)

| 842/892 Series High Temp Card Edge Connector<br>Contact Bend Detail |                                                                                                 | ACAD REFERENCE NO. 842 ENG MASTER |             |                  |        |
|---------------------------------------------------------------------|-------------------------------------------------------------------------------------------------|-----------------------------------|-------------|------------------|--------|
|                                                                     |                                                                                                 | DRAWN:                            | J.LEE       | DATE: OCT. 06/09 |        |
|                                                                     |                                                                                                 | CHECKED:                          |             | DATE:            |        |
| EDAC INC                                                            | THESE DRAWINGS AND SPECIFICATIONS ARE THE PROPERTY OF EDAC INCAND                               | SCALE:                            | NTS         | SHEET :          | 2 OF 3 |
| TORONTO, ONTARIO                                                    | SHALL NOT BE REPRODUCED,OR COPIED OR USED AS THE BASIS FOR THE MANUFACTURE OR SALE OF APPARATUS | DRAWING                           | NUMBER      |                  | ISSUE  |
| YOUR CONNECTION TO QUALITY & SERVICE                                |                                                                                                 | 8                                 | 42 Assembly |                  | 1      |