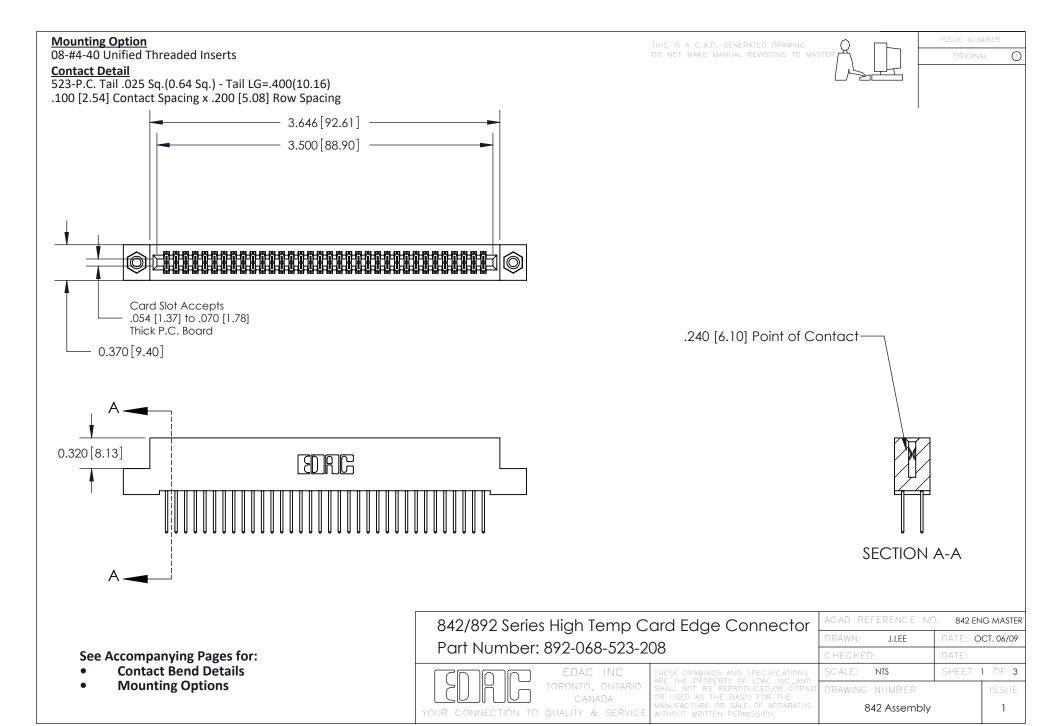

THIS IS A C.A.D. GENERATED DRAWING DO NOT MAKE MANUAL REVISIONS TO MASTER

ORIGINAL (1)



| 842/892 Series High Temp Card Edge Connector<br>Contact Bend Detail |                                                                                                  | ACAD REFERENCE NO. 842 ENG MASTER |             |                  |        |
|---------------------------------------------------------------------|--------------------------------------------------------------------------------------------------|-----------------------------------|-------------|------------------|--------|
|                                                                     |                                                                                                  | DRAWN:                            | J.