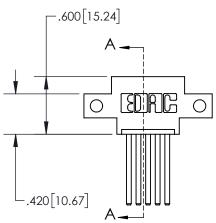

## **Contact Dimensions:**

544-Wire Wrap .050x.025(1.27x0.64) - Tail LG=.750(19.05) .100 (2.54) Contact Spacing x .200 (5.08) Row Spacing

845/895 SERIES HIGH TEMP CARD EDGE CONN PART NUMBER: 895-005-544-612

YOUR CONNECTION TO QUALITY & SERVICE

CONTACT MATERIAL; COPPER TIN ALLOY
CONTACT PLATING: GOLD ON THE MATING AREA, TIN PLATING
ON THE CONTACT TAILS, NICKEL UNDERPLATE

INSULATOR MATERIAL: THERMOPLASTIC, UL 94V-0