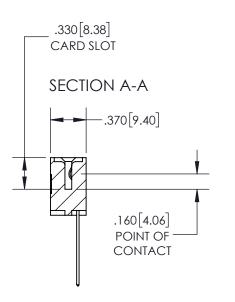

INSULATOR MATERIAL: THERMOPLASTIC POLYESTER, UL 94V-0 DAP MATERIAL AVAILABLE UPON REQUEST

CONTACT MATERIAL; COPPER ALLOY

CONTACT MATERIAL, COPPER ALLOT CONTACT PLATING: GOLD ON THE MATING AREA, TIN PLATING ON THE CONTACT TAILS, NICKEL UNDERPLATE