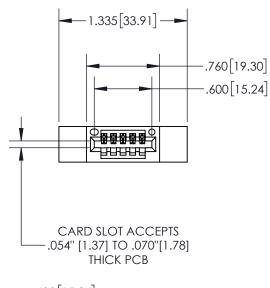

## **Contact Dimensions:**

544-Wire Wrap .050x.025(1.27x0.64) - Tail LG=.750(19.05) .100 (2.54) Contact Spacing x .200 (5.08) Row Spacing

845/895 SERIES HIGH TEMP CARD EDGE CONN PART NUMBER: 895-005-544-612

YOUR CONNECTION TO QUALITY & SERVICE

CONTACT MATERIAL; COPPER TIN ALLOY
CONTACT PLATING: GOLD ON THE MATING AREA, TIN PLATING
ON THE CONTACT TAILS, NICKEL UNDERPLATE

INSULATOR MATERIAL: THERMOPLASTIC, UL 94V-0