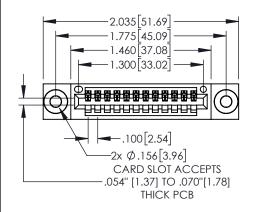

| OAE 100E CEDIES LIICULTENAD CARD EDGE CONNECTOD |
|-------------------------------------------------|
| 845/895 SERIES HIGH TEMP CARD EDGE CONNECTOR    |
| PART NUMBER: 895-012-525-403                    |

THIS IS A C.A.D. GENERATED DRAWING DO NOT MAKE MANUAL REVISIONS TO MASTER

.330[8.38] CARD SLOT

.200 5.08

**SECTION A-A** 

—.370<sup>[9.40]</sup>

.160[4.06] POINT OF CONTACT

BOOL NOMBER

1