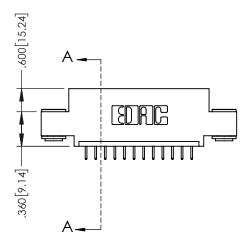

THIS IS A C.A.D. GENERATED DRAWING DO NOT MAKE MANUAL REVISIONS TO MASTER

.330[8.38] CARD SLOT

.200 5.08

**SECTION A-A** 

—.370<sup>[9.40]</sup>

.160[4.06] POINT OF CONTACT

BOOL NOMBER

1