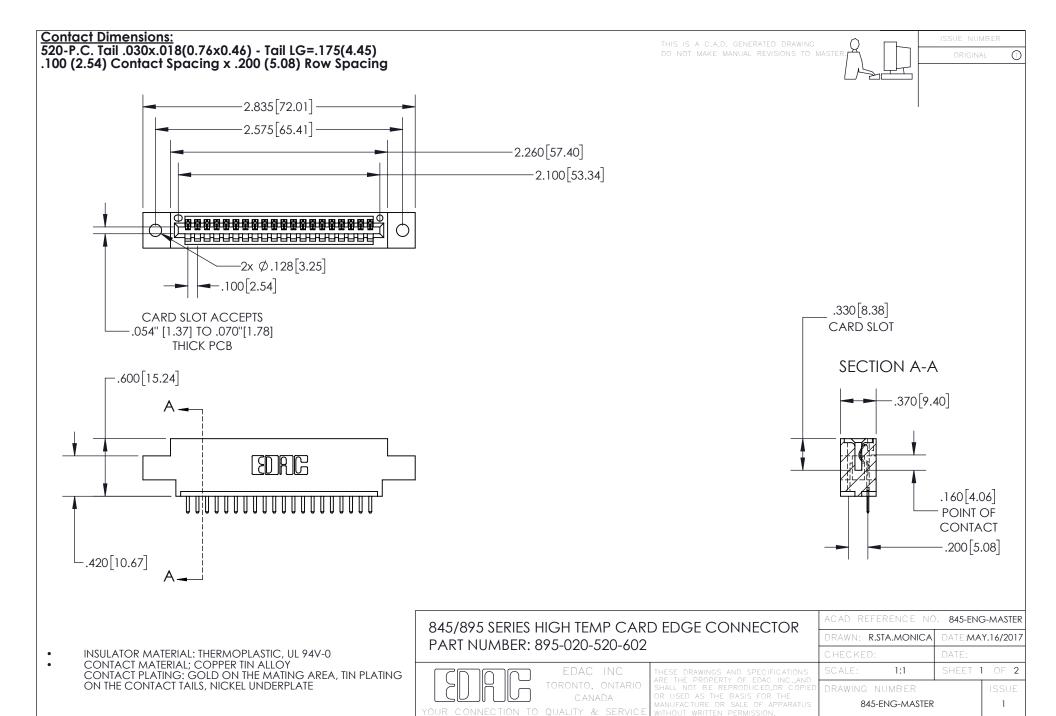

INSULATOR MATERIAL: THERMOPLASTIC POLYESTER, UL 94V-0 DAP MATERIAL AVAILABLE UPON REQUEST

**Contact Code 558** 

CONTACT MATERIAL; COPPER ALLOY CONTACT PLATING: GOLD ON THE MATING AREA, TIN PLATING ON THE CONTACT TAILS, NICKEL UNDERPLATE

## 845/895 SERIES HIGH TEMP CARD EDGE CONNECTOR CONTACT CODE 555,556,558,559,560 DIMENSIONS

YOUR CONNECTION TO QUALITY & SERVICE

Contact Code 559

|   | ACAD REFERENCE NO. 845-ENG-MASTER |                  |  |
|---|-----------------------------------|------------------|--|
|   | DRAWN: R.STA.MONICA               | DATE:MAY.16/2017 |  |
|   | CHECKED:                          | DATE:            |  |
|   | SCALE: 1:1                        | SHEET 2 OF 2     |  |
| D | DRAWING NUMBER                    | ISSUE            |  |

Contact Code 560

845-ENG-MASTER