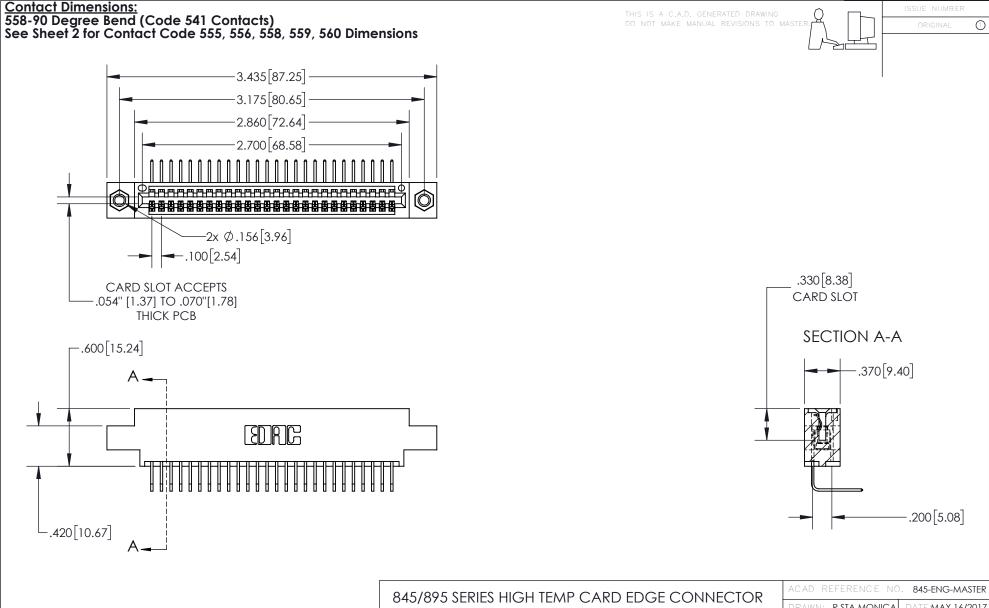

845-ENG-MASTER

INSULATOR MATERIAL: THERMOPLASTIC POLYESTER, UL 94V-0 DAP MATERIAL AVAILABLE UPON REQUEST

**Contact Code 558** 

CONTACT MATERIAL; COPPER ALLOY CONTACT PLATING: GOLD ON THE MATING AREA, TIN PLATING ON THE CONTACT TAILS, NICKEL UNDERPLATE