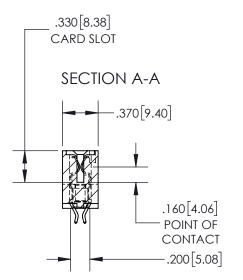

## **Contact Dimensions:**

556-Extender Board Bend (Code 520 Contacts) See Sheet 2 for Contact Code 555, 556, 558, 559, 560 Dimensions

- 845/895 PART NU
- CONTACT MATERIAL; COPPER TIN ALLOY
  CONTACT PLATING: GOLD ON THE MATING AREA, TIN PLATING
  ON THE CONTACT TAILS, NICKEL UNDERPLATE

INSULATOR MATERIAL: THERMOPLASTIC, UL 94V-0

| $\mid$ 845/895 SERIES HIGH TEMP CARD EDGE CONNECTOR $\mid$ $\mid$ |                            |                                                                                                        | DRAWN: R.STA.MONICA DATE:MAY.16/ |        |         |       | 4 |
|-------------------------------------------------------------------|----------------------------|--------------------------------------------------------------------------------------------------------|----------------------------------|--------|---------|-------|---|
| 1 AKT NOMBER: 073-034-330-207                                     |                            | CHECKED:                                                                                               |                                  | DATE:  |         |       |   |
|                                                                   | EDAC INC                   | THESE DRAWINGS AND SPECIFICATIONS                                                                      | SCALE:                           | 1:1    | SHEET ' | OF 2  |   |
|                                                                   | RONTO, ONTARIO             | ARE THE PROPERTY OF EDAC INC.,AND<br>SHALL NOT BE REPRODUCED,OR COPIED<br>OR USED AS THE BASIS FOR THE | DRAWING                          | NUMBER |         | ISSUE | 1 |
| YOUR CONNECTION TO QU                                             | CANADA<br>Jality & Service | MANUFACTURE OR SALE OF APPARATUS                                                                       | 845-ENG-MASTER                   |        |         | 1     |   |