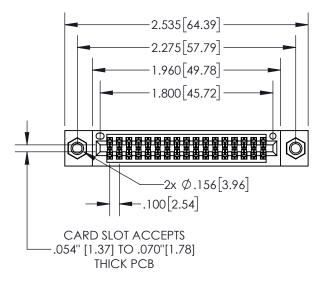

## **Contact Dimensions:**

556-Extender Board Bend (Code 520 Contacts) See Sheet 2 for Contact Code 555, 556, 558, 559, 560 Dimensions

- 845/895 PART NU
- CONTACT MATERIAL; COPPER TIN ALLOY
  CONTACT PLATING: GOLD ON THE MATING AREA, TIN PLATING
  ON THE CONTACT TAILS, NICKEL UNDERPLATE

INSULATOR MATERIAL: THERMOPLASTIC, UL 94V-0

| $\mid$ 845/895 SERIES HIGH TEMP CARD EDGE CONNECTOR $\mid$ $\mid$ |                            |                                                                                                        | DRAWN: R.STA.MONICA DATE:MAY.16/ |        |         |       | 4 |
|-------------------------------------------------------------------|----------------------------|--------------------------------------------------------------------------------------------------------|----------------------------------|--------|---------|-------|---|
| 1 AKT NOMBER: 073-034-330-207                                     |                            | CHECKED:                                                                                               |                                  | DATE:  |         |       |   |
|                                                                   | EDAC INC                   | THESE DRAWINGS AND SPECIFICATIONS                                                                      | SCALE:                           | 1:1    | SHEET ' | OF 2  |   |
|                                                                   | RONTO, ONTARIO             | ARE THE PROPERTY OF EDAC INC.,AND<br>SHALL NOT BE REPRODUCED,OR COPIED<br>OR USED AS THE BASIS FOR THE | DRAWING                          | NUMBER |         | ISSUE | 1 |
| YOUR CONNECTION TO QU                                             | CANADA<br>Jality & Service | MANUFACTURE OR SALE OF APPARATUS                                                                       | 845-ENG-MASTER                   |        |         | 1     |   |