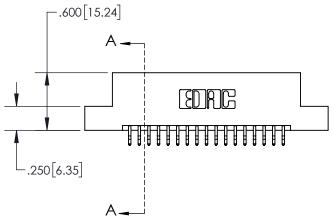

## **Contact Dimensions:**

556-Extender Board Bend (Code 520 Contacts) See Sheet 2 for Contact Code 555, 556, 558, 559, 560 Dimensions

- 845/895 PART NU
- CONTACT MATERIAL; COPPER TIN ALLOY
  CONTACT PLATING: GOLD ON THE MATING AREA, TIN PLATING
  ON THE CONTACT TAILS, NICKEL UNDERPLATE

INSULATOR MATERIAL: THERMOPLASTIC, UL 94V-0

| $\mid$ 845/895 SERIES HIGH TEMP CARD EDGE CONNECTOR $\mid$ $\mid$ |                            |                                                                                                        | DRAWN: R.STA.MONICA DATE:MAY.16/ |        |         |       | 4 |
|-------------------------------------------------------------------|----------------------------|--------------------------------------------------------------------------------------------------------|----------------------------------|--------|---------|-------|---|
| 1 AKT NOMBER: 073-034-330-207                                     |                            | CHECKED:                                                                                               |                                  | DATE:  |         |       |   |
|                                                                   | EDAC INC                   | THESE DRAWINGS AND SPECIFICATIONS                                                                      | SCALE:                           | 1:1    | SHEET ' | OF 2  |   |
|                                                                   | RONTO, ONTARIO             | ARE THE PROPERTY OF EDAC INC.,AND<br>SHALL NOT BE REPRODUCED,OR COPIED<br>OR USED AS THE BASIS FOR THE | DRAWING                          | NUMBER |         | ISSUE | 1 |
| YOUR CONNECTION TO QU                                             | CANADA<br>Jality & Service | MANUFACTURE OR SALE OF APPARATUS                                                                       | 845-ENG-MASTER                   |        |         | 1     |   |