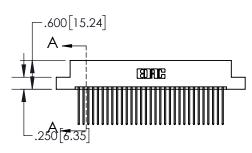

1

| .330[8.38]<br>CARD SLOT |                                   |  |  |  |
|-------------------------|-----------------------------------|--|--|--|
| -                       | .370[9.40]                        |  |  |  |
|                         | SECTION A-A                       |  |  |  |
| .150 [3.8]              | .160[4.06]<br>POINT OF<br>CONTACT |  |  |  |
|                         | 200[5.08]                         |  |  |  |