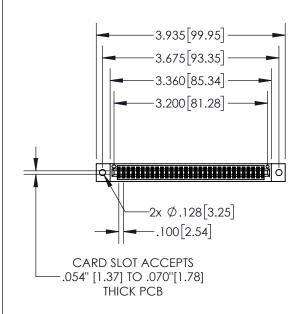

| 845/895 SERIES HIGH TEMP CARD EDGE CONNECTOR | ) |
|----------------------------------------------|---|
| PART NUMBER: 895-062-541-202                 |   |

|   | ACAD REFERENCE NO   | . 845-ENG-MASTER |
|---|---------------------|------------------|
|   | DRAWN: R.STA.MONICA | DATE:MAY.16/2017 |
|   | CHECKED:            | DATE:            |
|   | SCALE: 1:2          | SHEET 1 OF 2     |
| D | DRAWING NUMBER      | ISSUE            |
|   | OAE THE MARTED      | ,                |