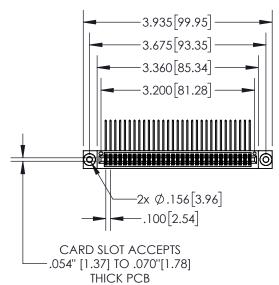

| 3.935[99.95]                             |  |
|------------------------------------------|--|
| 3.675[93.35]                             |  |
| 3.360[85.34]                             |  |
| 3.200[81.28]                             |  |
|                                          |  |
|                                          |  |
| 2x Ø.156[3.96]<br>100[2.54]              |  |
| RD SLOT ACCEPTS<br>[1.37] TO .070"[1.78] |  |