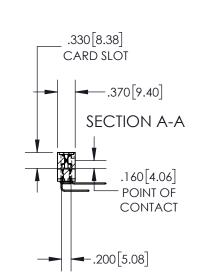

## 845/895 SERIES HIGH TEMP CARD EDGE CONNECTOR CONTACT CODE 555,556,558,559,560 DIMENSIONS

YOUR CONNECTION TO QUALITY & SERVICE

Contact Code 559

|   | ACAD REFERENCE NO. 845-ENG-MASTER |                  |  |  |
|---|-----------------------------------|------------------|--|--|
|   | DRAWN: R.STA.MONICA               | DATE:MAY.16/2017 |  |  |
|   | CHECKED:                          | DATE:            |  |  |
|   | SCALE: 1:1                        | SHEET 2 OF 2     |  |  |
| D | DRAWING NUMBER                    | ISSUE            |  |  |