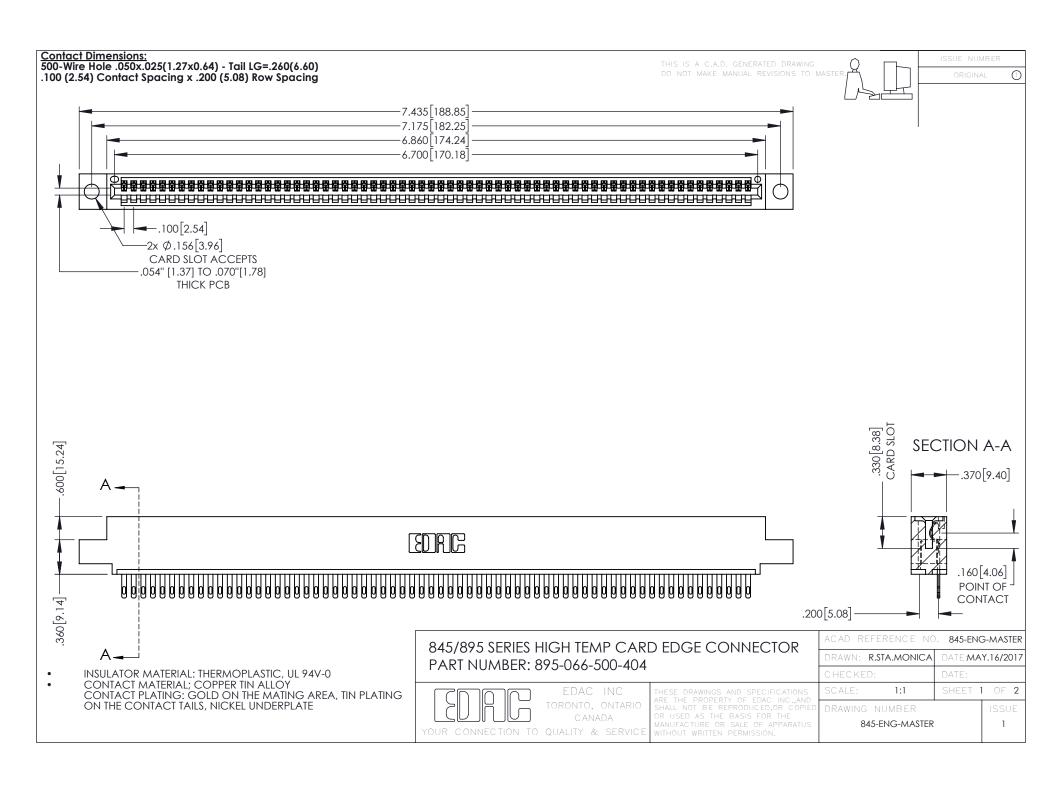

- INSULATOR MATERIAL: THERMOPLASTIC POLYESTER, UL 94V-0 DAP MATERIAL AVAILABLE UPON REQUEST
- CONTACT MATERIAL; COPPER ALLOY

**Contact Code 558** 

CONTACT PLATING: GOLD ON THE MATING AREA, TIN PLATING ON THE CONTACT TAILS, NICKEL UNDERPLATE

## 845/895 SERIES HIGH TEMP CARD EDGE CONNECTOR CONTACT CODE 555,556,558,559,560 DIMENSIONS

YOUR CONNECTION TO QUALITY & SERVICE

Contact Code 559

|   | ACAD REFERENCE NO   | . 845-ENG-MASTER |
|---|---------------------|------------------|
|   | DRAWN: R.STA.MONICA | DATE:MAY.16/2017 |
|   | CHECKED:            | DATE:            |
|   | SCALE: 1:1          | SHEET 2 OF 2     |
| D | DRAWING NUMBER      | ISSUE            |

Contact Code 560

845-ENG-MASTER