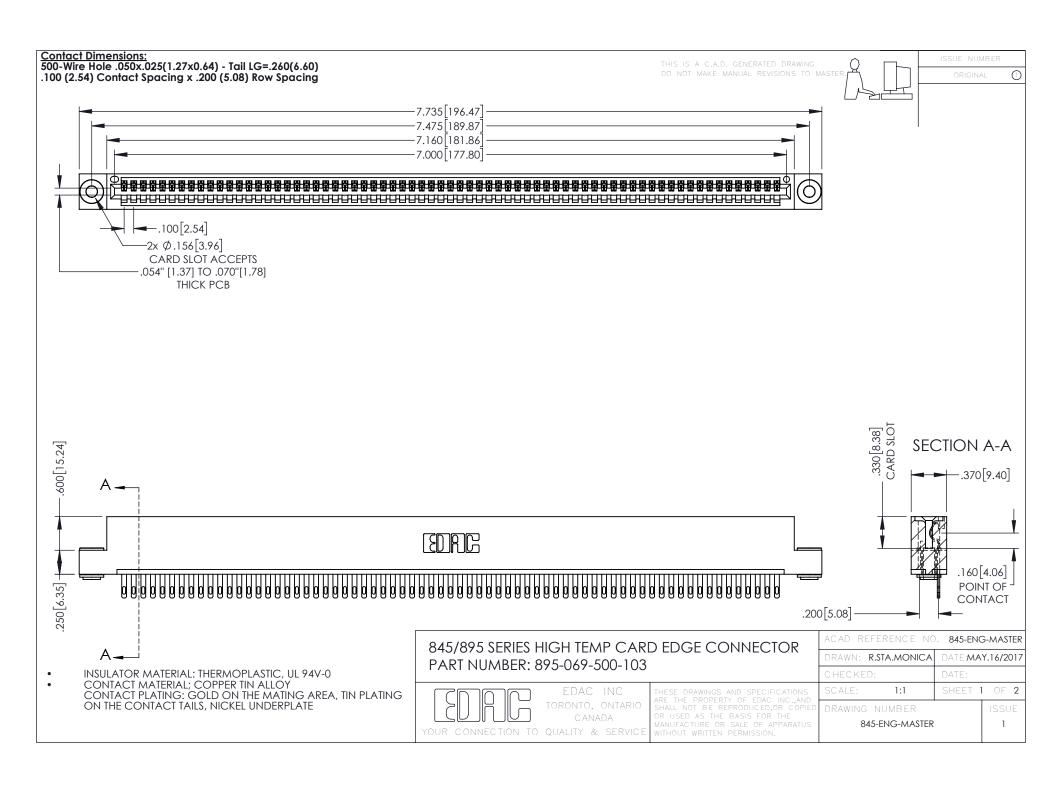

## 845/895 SERIES HIGH TEMP CARD EDGE CONNECTOR CONTACT CODE 555,556,558,559,560 DIMENSIONS

YOUR CONNECTION TO QUALITY & SERVICE

|   | ACAD REFERENCE NO. 845-ENG-MASTER |                  |
|---|-----------------------------------|------------------|
|   | DRAWN: R.STA.MONICA               | DATE:MAY.16/2017 |
|   | CHECKED:                          | DATE:            |
|   | SCALE: 1:1                        | SHEET 2 OF 2     |
| D | DRAWING NUMBER                    | ISSUE            |

845-ENG-MASTER