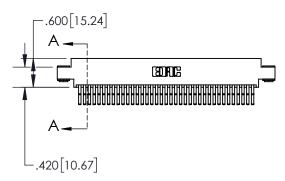

1

| .330[8.38]<br>CARD SLOT |                             |  |  |  |  |
|-------------------------|-----------------------------|--|--|--|--|
| -                       | —.370[9.40]                 |  |  |  |  |
| S                       | ECTION A-A                  |  |  |  |  |
|                         | .160[4.06] POINT OF CONTACT |  |  |  |  |
| -                       | .200[5.08]                  |  |  |  |  |

| 845/895 SERIES | HIGH TEMP   | CARD  | EDGE | CONNE | CTOR |
|----------------|-------------|-------|------|-------|------|
| PART NUMBER:   | 895-074-560 | 0-803 |      |       |      |

|   | ACAD REFERENCE NO. 845-ENG-MASTER |                  |  |  |  |
|---|-----------------------------------|------------------|--|--|--|
|   | DRAWN: R.STA.MONICA               | DATE:MAY.16/2017 |  |  |  |
|   | CHECKED:                          | DATE:            |  |  |  |
|   | SCALE: 1:2                        | SHEET 1 OF 2     |  |  |  |
| ) | DRAWING NUMBER                    | ISSUE            |  |  |  |