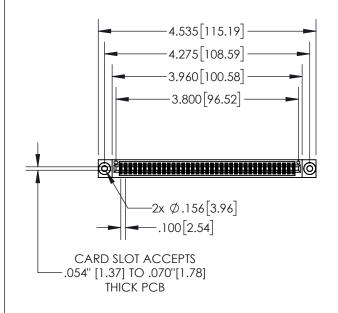

## **Contact Dimensions:**

560-Extender Board Bend (Code 523 Contacts)
See Sheet 2 for Contact Code 555, 556, 558, 559, 560 Dimensions

- INSULATOR MATERIAL: THERMOPLASTIC, UL 94V-0
- CONTACT MATERIAL; COPPER TIN ALLOY CONTACT PLATING: GOLD ON THE MATING AREA, TIN PLATING ON THE CONTACT TAILS, NICKEL UNDERPLATE

| 845/895 SERIES | HIGH TEMP   | CARD  | EDGE | CONNE | CTOR |
|----------------|-------------|-------|------|-------|------|
| PART NUMBER:   | 895-074-560 | 0-803 |      |       |      |

|   | ACAD REFERENCE NO. 845-ENG-MASTER |                  |  |  |  |
|---|-----------------------------------|------------------|--|--|--|
|   | DRAWN: R.STA.MONICA               | DATE:MAY.16/2017 |  |  |  |
|   | CHECKED:                          | DATE:            |  |  |  |
|   | SCALE: 1:2                        | SHEET 1 OF 2     |  |  |  |
| ) | DRAWING NUMBER                    | ISSUE            |  |  |  |