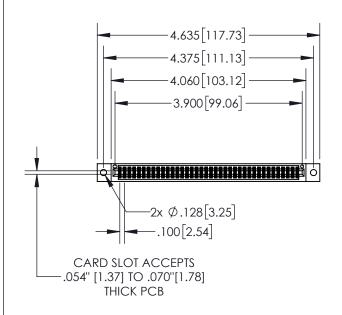

| 845/895 SERIES HIGH TEMP CARD EDGE CONNECTOR |
|----------------------------------------------|
| PART NUMBER: 895-076-542-802                 |

| ACAD REFERENCE NO. 845-ENG-MASTER |                  |  |  |
|-----------------------------------|------------------|--|--|
| DRAWN: R.STA.MONICA               | DATE:MAY.16/2017 |  |  |
| CHECKED:                          | DATE:            |  |  |
| SCALE: 1:2                        | SHEET 1 OF 2     |  |  |
| DRAWING NUMBER                    | ISSUE            |  |  |
| 845-ENG-MASTER                    | 1                |  |  |