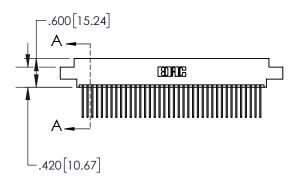

1

| .330[8.38]<br>CARD SLOT |                             |  |  |
|-------------------------|-----------------------------|--|--|
| -                       | .370[9.40]                  |  |  |
|                         | SECTION A-A                 |  |  |
| .150 [3.81]             | .160[4.06] POINT OF CONTACT |  |  |
| -                       | 200[5.08]                   |  |  |

## 845/895 SERIES HIGH TEMP CARD EDGE CONNECTOR CONTACT CODE 555,556,558,559,560 DIMENSIONS

YOUR CONNECTION TO QUALITY & SERVICE

Contact Code 559

|   | ACAD REFERENCE NO   | . 845-ENG-MASTER |
|---|---------------------|------------------|
|   | DRAWN: R.STA.MONICA | DATE:MAY.16/2017 |
|   | CHECKED:            | DATE:            |
|   | SCALE: 1:1          | SHEET 2 OF 2     |
| D | DRAWING NUMBER      | ISSUE            |