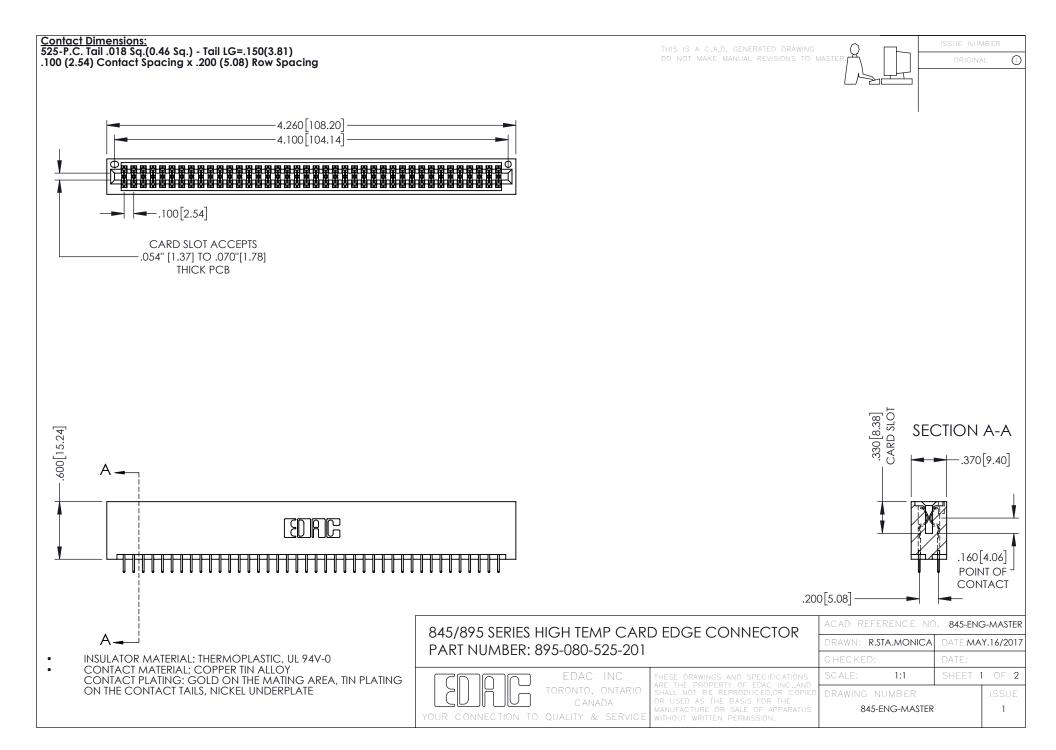

## 845/895 SERIES HIGH TEMP CARD EDGE CONNECTOR CONTACT CODE 555,556,558,559,560 DIMENSIONS

YOUR CONNECTION TO QUALITY & SERVICE

|   | ACAD REFERENCE NO. 845-ENG-MASTER |                  |
|---|-----------------------------------|------------------|
|   | DRAWN: R.STA.MONICA               | DATE:MAY.16/2017 |
|   | CHECKED:                          | DATE:            |
|   | SCALE: 1:1                        | SHEET 2 OF 2     |
| D | DRAWING NUMBER                    | ISSUE            |

845-ENG-MASTER