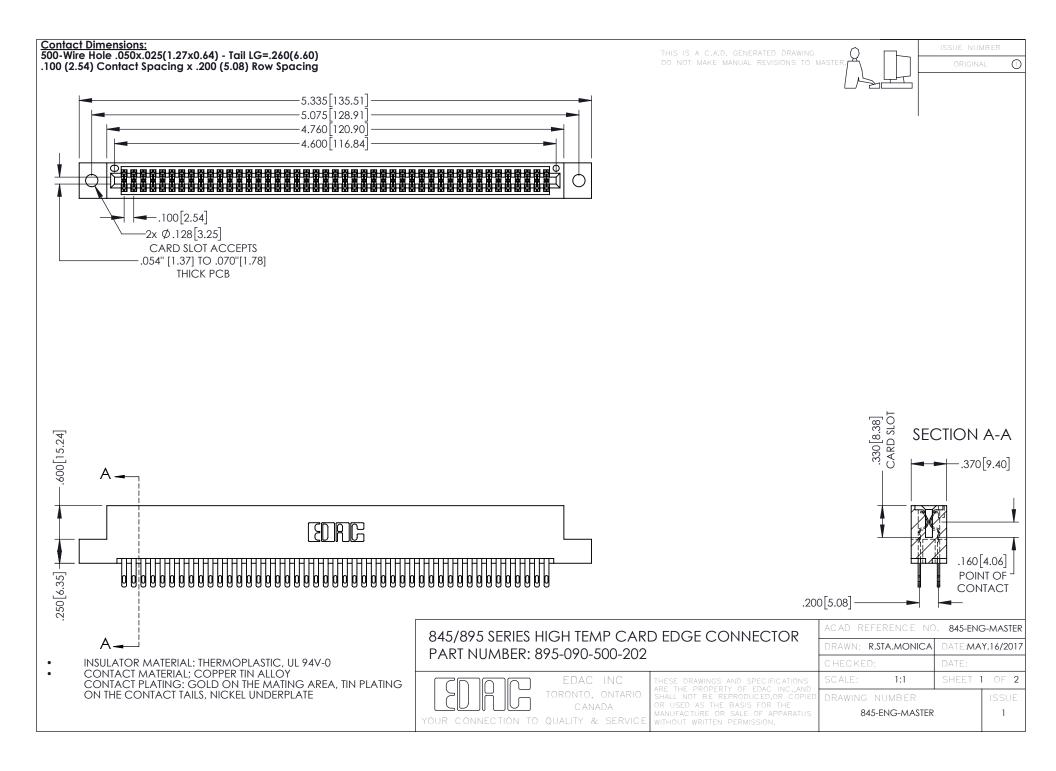

- INSULATOR MATERIAL: THERMOPLASTIC POLYESTER, UL 94V-0 DAP MATERIAL AVAILABLE UPON REQUEST
- CONTACT MATERIAL; COPPER ALLOY

**Contact Code 558** 

CONTACT PLATING: GOLD ON THE MATING AREA, TIN PLATING ON THE CONTACT TAILS, NICKEL UNDERPLATE

## 845/895 SERIES HIGH TEMP CARD EDGE CONNECTOR CONTACT CODE 555,556,558,559,560 DIMENSIONS

YOUR CONNECTION TO QUALITY & SERVICE

Contact Code 559

|   | ACAD REFERENCE NO   | . 845-ENG-MASTER |
|---|---------------------|------------------|
|   | DRAWN: R.STA.MONICA | DATE:MAY.16/2017 |
|   | CHECKED:            | DATE:            |
|   | SCALE: 1:1          | SHEET 2 OF 2     |
| D | DRAWING NUMBER      | ISSUE            |

Contact Code 560

845-ENG-MASTER