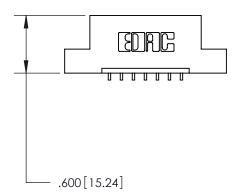

<u>Contact Dimensions:</u>
559-90 Degree Bend (Code 541 Contacts)
See Sheet 2 for Contact Code 555, 556, 558, 559, 560 Dimensions

THIS IS A C.A.D. GENERATED DRAWING DO NOT MAKE MANUAL REVISIONS TO MASTER.

## 846/896 SERIES HIGH TEMP CARD EDGE CONNECTOR PART NUMBER: 896-007-559-102

YOUR CONNECTION TO QUALITY & SERVICE

**EDAC INC** TORONTO, ONTARIO CANADA

THESE DRAWINGS AND SPECIFICATIONS ARE THE PROPERTY OF EDAC INC., AND SHALL NOT BE REPRODUCED, OR COPIED OR USED AS THE BASIS FOR THE MANUFACTURE OR SALE OF APPARATUS WITHOUT WRITTEN PERMISSION.