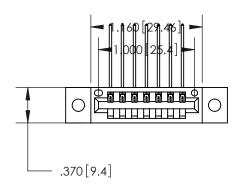

| .330[8.38] Card Slot ——        |  |
|--------------------------------|--|
| .160 [4.07] Point of Contact - |  |
|                                |  |

Card Slot Accepts .054 [1.37] to .070 [1.78] Thick P.C. Board

## 846/896 SERIES HIGH TEMP CARD EDGE CONNECTOR PART NUMBER: 896-007-559-102

YOUR CONNECTION TO QUALITY & SERVICE

**EDAC INC** TORONTO, ONTARIO CANADA

THESE DRAWINGS AND SPECIFICATIONS ARE THE PROPERTY OF EDAC INC., AND SHALL NOT BE REPRODUCED, OR COPIED OR USED AS THE BASIS FOR THE MANUFACTURE OR SALE OF APPARATUS WITHOUT WRITTEN PERMISSION.