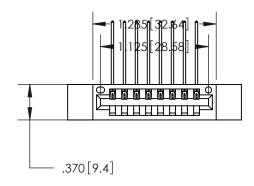

Card Slot Accepts .054 [1.37] to .070 [1.78] Thick P.C. Board .330 [8.38] Card Slot -.160 [4.07] Point of Contact —

846/896 SERIES HIGH TEMP CARD EDGE CONNECTOR PART NUMBER: 896-008-559-112

YOUR CONNECTION TO QUALITY & SERVICE