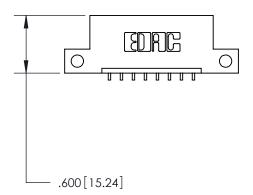

Card Slot Accepts .054 [1.37] to .070 [1.78] Thick P.C. Board .330 [8.38] Card Slot -.160 [4.07] Point of Contact —

846/896 SERIES HIGH TEMP CARD EDGE CONNECTOR PART NUMBER: 896-008-559-112

YOUR CONNECTION TO QUALITY & SERVICE