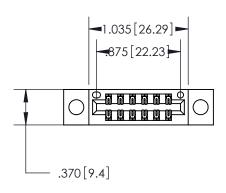

846/896 SERIES HIGH TEMP CARD EDGE CONNECTOR PART NUMBER: 896-012-556-204

YOUR CONNECTION TO QUALITY & SERVICE

**EDAC INC** TORONTO, ONTARIO CANADA

THESE DRAWINGS AND SPECIFICATIONS ARE THE PROPERTY OF EDAC INC.,AND SHALL NOT BE REPRODUCED, OR COPIED OR USED AS THE BASIS FOR THE MANUFACTURE OR SALE OF APPARATUS WITHOUT WRITTEN PERMISSION.

<u>Contact Dimensions:</u> 556-Extender Board Bend (Code 520 Contacts) See Sheet 2 for Contact Code 555, 556, 558, 559, 560 Dimensions

THIS IS A C.A.D. GENERATED DRAWING DO NOT MAKE MANUAL REVISIONS TO MASTER.