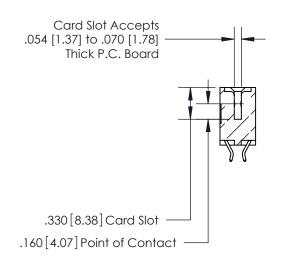

## 846/896 SERIES HIGH TEMP CARD EDGE CONNECTOR CONTACT CODE 555,556,558,559,560 DIMENSIONS

.150 [3.81]

YOUR CONNECTION TO QUALITY & SERVICE

**Contact Code 559** 

**EDAC INC** TORONTO, ONTARIO CANADA

THESE DRAWINGS AND SPECIFICATIONS ARE THE PROPERTY OF EDAC INC.,AND SHALL NOT BE REPRODUCED, OR COPIED OR USED AS THE BASIS FOR THE MANUFACTURE OR SALE OF APPARATUS WITHOUT WRITTEN PERMISSION.