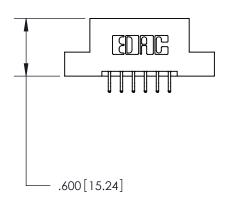

846/896 SERIES HIGH TEMP CARD EDGE CONNECTOR PART NUMBER: 896-012-556-204

YOUR CONNECTION TO QUALITY & SERVICE

**EDAC INC** TORONTO, ONTARIO CANADA

THESE DRAWINGS AND SPECIFICATIONS ARE THE PROPERTY OF EDAC INC.,AND SHALL NOT BE REPRODUCED, OR COPIED OR USED AS THE BASIS FOR THE MANUFACTURE OR SALE OF APPARATUS WITHOUT WRITTEN PERMISSION.

<u>Contact Dimensions:</u> 556-Extender Board Bend (Code 520 Contacts) See Sheet 2 for Contact Code 555, 556, 558, 559, 560 Dimensions

THIS IS A C.A.D. GENERATED DRAWING DO NOT MAKE MANUAL REVISIONS TO MASTER.