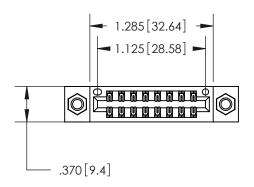

846/896 SERIES HIGH TEMP CARD EDGE CONNECTOR PART NUMBER: 896-016-560-207

**EDAC INC** TORONTO, ONTARIO CANADA

THESE DRAWINGS AND SPECIFICATIONS ARE THE PROPERTY OF EDAC INC., AND SHALL NOT BE REPRODUCED, OR COPIED OR USED AS THE BASIS FOR THE MANUFACTURE OR SALE OF APPARATUS WITHOUT WRITTEN PERMISSION.

<u>Contact Dimensions:</u> 560-Extender Board Bend (Code 523 Contacts) See Sheet 2 for Contact Code 555, 556, 558, 559, 560 Dimensions

THIS IS A C.A.D. GENERATED DRAWING DO NOT MAKE MANUAL REVISIONS TO MASTER.