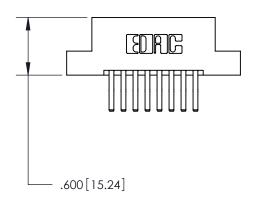

846/896 SERIES HIGH TEMP CARD EDGE CONNECTOR PART NUMBER: 896-016-560-207

**EDAC INC** TORONTO, ONTARIO CANADA

THESE DRAWINGS AND SPECIFICATIONS ARE THE PROPERTY OF EDAC INC., AND SHALL NOT BE REPRODUCED, OR COPIED OR USED AS THE BASIS FOR THE MANUFACTURE OR SALE OF APPARATUS WITHOUT WRITTEN PERMISSION.

<u>Contact Dimensions:</u> 560-Extender Board Bend (Code 523 Contacts) See Sheet 2 for Contact Code 555, 556, 558, 559, 560 Dimensions

THIS IS A C.A.D. GENERATED DRAWING DO NOT MAKE MANUAL REVISIONS TO MASTER.