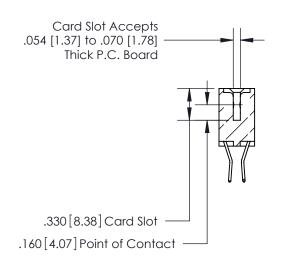

## 846/896 SERIES HIGH TEMP CARD EDGE CONNECTOR CONTACT CODE 555,556,558,559,560 DIMENSIONS

.150 [3.81]

YOUR CONNECTION TO QUALITY & SERVICE

**Contact Code 559** 

**EDAC INC** TORONTO, ONTARIO CANADA

THESE DRAWINGS AND SPECIFICATIONS ARE THE PROPERTY OF EDAC INC.,AND SHALL NOT BE REPRODUCED, OR COPIED OR USED AS THE BASIS FOR THE MANUFACTURE OR SALE OF APPARATUS WITHOUT WRITTEN PERMISSION.

**Contact Code 560** 

INSULATOR MATERIAL: THERMOPLASTIC POLYESTER, UL 94V-0 CONTACT MATERIAL; COPPER, NICKEL, TIN ALLOY CA-725 CONTACT PLATING: GOLD ON THE MATING AREA, TIN-LEAD ON THE CONTACT TAILS, NICKEL UNDERPLATE

**Contact Code 558** 