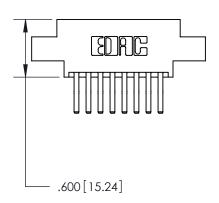

**Contact Code 560** 

INSULATOR MATERIAL: THERMOPLASTIC POLYESTER, UL 94V-0 CONTACT MATERIAL; COPPER, NICKEL, TIN ALLOY CA-725 CONTACT PLATING: GOLD ON THE MATING AREA, TIN-LEAD ON THE CONTACT TAILS, NICKEL UNDERPLATE

## 846/896 SERIES HIGH TEMP CARD EDGE CONNECTOR CONTACT CODE 555,556,558,559,560 DIMENSIONS

.150 [3.81]

YOUR CONNECTION TO QUALITY & SERVICE

**Contact Code 559** 

**EDAC INC** TORONTO, ONTARIO CANADA

THESE DRAWINGS AND SPECIFICATIONS ARE THE PROPERTY OF EDAC INC.,AND SHALL NOT BE REPRODUCED, OR COPIED OR USED AS THE BASIS FOR THE MANUFACTURE OR SALE OF APPARATUS WITHOUT WRITTEN PERMISSION.