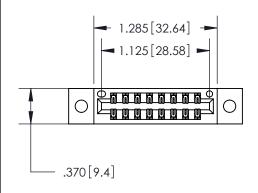

846/896 SERIES HIGH TEMP CARD EDGE CONNECTOR PART NUMBER: 896-016-560-802

YOUR CONNECTION TO QUALITY & SERVICE

**EDAC INC** TORONTO, ONTARIO CANADA

THESE DRAWINGS AND SPECIFICATIONS ARE THE PROPERTY OF EDAC INC.,AND SHALL NOT BE REPRODUCED, OR COPIED OR USED AS THE BASIS FOR THE MANUFACTURE OR SALE OF APPARATUS WITHOUT WRITTEN PERMISSION.

<u>Contact Dimensions:</u> 560-Extender Board Bend (Code 523 Contacts) See Sheet 2 for Contact Code 555, 556, 558, 559, 560 Dimensions

THIS IS A C.A.D. GENERATED DRAWING DO NOT MAKE MANUAL REVISIONS TO MASTER.

ISSUE NUMBER ORIGINAL

1

INSULATOR MATERIAL: THERMOPLASTIC POLYESTER, UL 94V-0 CONTACT MATERIAL; COPPER, NICKEL, TIN ALLOY CA-725 CONTACT PLATING: GOLD ON THE MATING AREA, TIN-LEAD

ON THE CONTACT TAILS, NICKEL UNDERPLATE

| ACAD REFERENCE NO. | 846-ENG-MASTER   |
|--------------------|------------------|
| DRAWN: J.LEE       | DATE: APR. 22/09 |
| CHECKED:           | DATE:            |
| SCALE: 1:1         | SHEET 1 OF 2     |
| DRAWING NUMBER     | ISSUE            |
| 846-ENG-MASTER     | 2 1              |