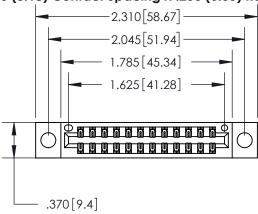

Contact Dimensions: 522-P.C. Tail .025 Sq. (0.64 Sq.) - Tail LG. =.440 (11.18) .125 (3.18) Contact Spacing x .250 (6.35) Row Spacing

INSULATOR MATERIAL: THERMOPLASTIC POLYESTER, UL 94V-0 CONTACT MATERIAL; COPPER, NICKEL, TIN ALLOY CA-725 CONTACT PLATING: GOLD ON THE MATING AREA, TIN-LEAD ON THE CONTACT TAILS, NICKEL UNDERPLATE

THIS IS A C.A.D. GENERATED DRAWING DO NOT MAKE MANUAL REVISIONS TO MASTER.

846/896 SERIES HIGH TEMP CARD EDGE CONNECTOR PART NUMBER: 896-024-522-804

**EDAC INC** TORONTO, ONTARIO CANADA

THESE DRAWINGS AND SPECIFICATIONS ARE THE PROPERTY OF EDAC INC.,AND SHALL NOT BE REPRODUCED, OR COPIED OR USED AS THE BASIS FOR THE MANUFACTURE OR SALE OF APPARATUS WITHOUT WRITTEN PERMISSION.