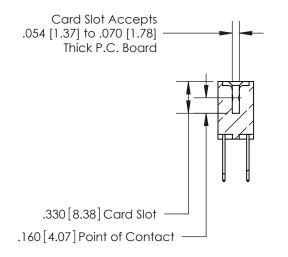

**Contact Code 560** 

INSULATOR MATERIAL: THERMOPLASTIC POLYESTER, UL 94V-0 CONTACT MATERIAL; COPPER, NICKEL, TIN ALLOY CA-725 CONTACT PLATING: GOLD ON THE MATING AREA, TIN-LEAD ON THE CONTACT TAILS, NICKEL UNDERPLATE

**Contact Code 558** 

## 846/896 SERIES HIGH TEMP CARD EDGE CONNECTOR CONTACT CODE 555,556,558,559,560 DIMENSIONS

.150 [3.81]

YOUR CONNECTION TO QUALITY & SERVICE

**Contact Code 559** 

**EDAC INC** TORONTO, ONTARIO CANADA

THESE DRAWINGS AND SPECIFICATIONS ARE THE PROPERTY OF EDAC INC.,AND SHALL NOT BE REPRODUCED, OR COPIED OR USED AS THE BASIS FOR THE MANUFACTURE OR SALE OF APPARATUS WITHOUT WRITTEN PERMISSION.