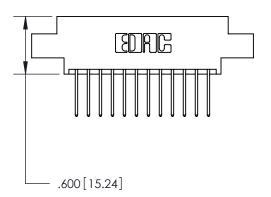

THIS IS A C.A.D. GENERATED DRAWING DO NOT MAKE MANUAL REVISIONS TO MASTER.

846/896 SERIES HIGH TEMP CARD EDGE CONNECTOR PART NUMBER: 896-024-522-804

**EDAC INC** TORONTO, ONTARIO CANADA

THESE DRAWINGS AND SPECIFICATIONS ARE THE PROPERTY OF EDAC INC.,AND SHALL NOT BE REPRODUCED, OR COPIED OR USED AS THE BASIS FOR THE MANUFACTURE OR SALE OF APPARATUS WITHOUT WRITTEN PERMISSION.

THIS IS A C.A.D. GENERATED DRAWING DO NOT MAKE MANUAL REVISIONS TO MASTER.

ISSUE NUMBER

.165[4.19]

.375 [9.54]

ORIGINAL

1

.060 [1.52] .125(3.18) to .210(5.33) **Outside Tails** .125(3.18) to .210(5.33) **Outside Tails** 