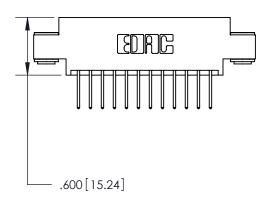

THIS IS A C.A.D. GENERATED DRAWING DO NOT MAKE MANUAL REVISIONS TO MASTER.

ISSUE NUMBER

.165[4.19]

.375 [9.54]

ORIGINAL

1

.060 [1.52] .125(3.18) to .210(5.33) **Outside Tails** .125(3.18) to .210(5.33) **Outside Tails** 