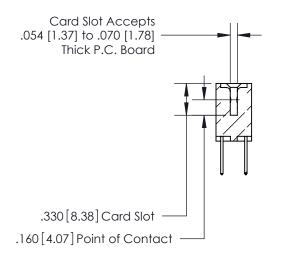

**Contact Code 560** 

INSULATOR MATERIAL: THERMOPLASTIC POLYESTER, UL 94V-0 CONTACT MATERIAL; COPPER, NICKEL, TIN ALLOY CA-725 CONTACT PLATING: GOLD ON THE MATING AREA, TIN-LEAD ON THE CONTACT TAILS, NICKEL UNDERPLATE

**Contact Code 558** 

## 846/896 SERIES HIGH TEMP CARD EDGE CONNECTOR CONTACT CODE 555,556,558,559,560 DIMENSIONS

.150 [3.81]

YOUR CONNECTION TO QUALITY & SERVICE

**Contact Code 559** 

**EDAC INC** TORONTO, ONTARIO CANADA

THESE DRAWINGS AND SPECIFICATIONS ARE THE PROPERTY OF EDAC INC.,AND SHALL NOT BE REPRODUCED, OR COPIED OR USED AS THE BASIS FOR THE MANUFACTURE OR SALE OF APPARATUS WITHOUT WRITTEN PERMISSION.