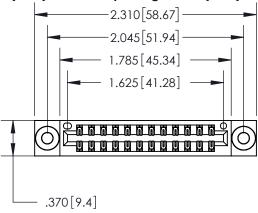

Contact Dimensions: 526-P.C. Tail .018 Sq. (0.46 Sq.) - Tail LG. =.350 (8.89) .125 (3.18) Contact Spacing x .250 (6.35) Row Spacing

INSULATOR MATERIAL: THERMOPLASTIC POLYESTER, UL 94V-0 CONTACT MATERIAL; COPPER, NICKEL, TIN ALLOY CA-725 CONTACT PLATING: GOLD ON THE MATING AREA, TIN-LEAD ON THE CONTACT TAILS, NICKEL UNDERPLATE

THIS IS A C.A.D. GENERATED DRAWING DO NOT MAKE MANUAL REVISIONS TO MASTER.

846/896 SERIES HIGH TEMP CARD EDGE CONNECTOR PART NUMBER: 896-024-526-803

**EDAC INC** TORONTO, ONTARIO CANADA

THESE DRAWINGS AND SPECIFICATIONS ARE THE PROPERTY OF EDAC INC., AND SHALL NOT BE REPRODUCED, OR COPIED OR USED AS THE BASIS FOR THE MANUFACTURE OR SALE OF APPARATUS WITHOUT WRITTEN PERMISSION.