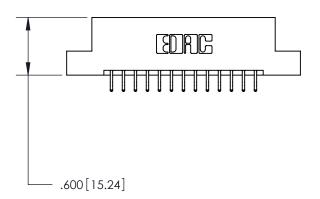

846/896 SERIES HIGH TEMP CARD EDGE CONNECTOR PART NUMBER: 896-026-556-202

**EDAC INC** TORONTO, ONTARIO CANADA

THESE DRAWINGS AND SPECIFICATIONS ARE THE PROPERTY OF EDAC INC.,AND SHALL NOT BE REPRODUCED, OR COPIED OR USED AS THE BASIS FOR THE MANUFACTURE OR SALE OF APPARATUS WITHOUT WRITTEN PERMISSION.

| ACAD REFERENCE NO. | 846-ENG-MASTER   |
|--------------------|------------------|
| DRAWN: J.LEE       | DATE: APR. 22/09 |
| CHECKED:           | DATE:            |
| SCALE: 1:1         | SHEET 1 OF 2     |
| DRAWING NUMBER     | ISSUE            |
| 846-ENG-MASTER     | 1                |