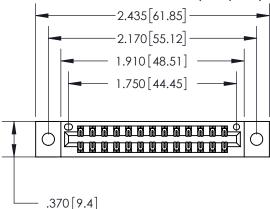

846/896 SERIES HIGH TEMP CARD EDGE CONNECTOR PART NUMBER: 896-026-556-202

**EDAC INC** TORONTO, ONTARIO CANADA

THESE DRAWINGS AND SPECIFICATIONS ARE THE PROPERTY OF EDAC INC.,AND SHALL NOT BE REPRODUCED, OR COPIED OR USED AS THE BASIS FOR THE MANUFACTURE OR SALE OF APPARATUS WITHOUT WRITTEN PERMISSION.

| ACAD REFERENCE NO. | 846-ENG-MASTER   |
|--------------------|------------------|
| DRAWN: J.LEE       | DATE: APR. 22/09 |
| CHECKED:           | DATE:            |
| SCALE: 1:1         | SHEET 1 OF 2     |
| DRAWING NUMBER     | ISSUE            |
| 846-ENG-MASTER     | 1                |