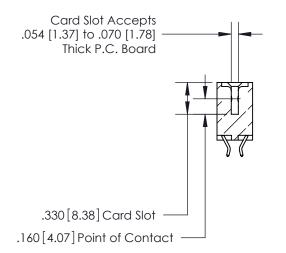

<u>Contact Dimensions:</u> 556-Extender Board Bend (Code 520 Contacts) See Sheet 2 for Contact Code 555, 556, 558, 559, 560 Dimensions

INSULATOR MATERIAL: THERMOPLASTIC POLYESTER, UL 94V-0 CONTACT MATERIAL; COPPER, NICKEL, TIN ALLOY CA-725 CONTACT PLATING: GOLD ON THE MATING AREA, TIN-LEAD ON THE CONTACT TAILS, NICKEL UNDERPLATE

**Contact Code 560** 

INSULATOR MATERIAL: THERMOPLASTIC POLYESTER, UL 94V-0 CONTACT MATERIAL; COPPER, NICKEL, TIN ALLOY CA-725 CONTACT PLATING: GOLD ON THE MATING AREA, TIN-LEAD ON THE CONTACT TAILS, NICKEL UNDERPLATE