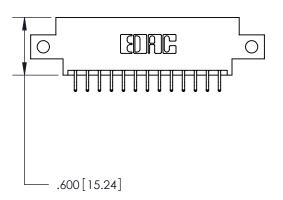

THIS IS A C.A.D. GENERATED DRAWING DO NOT MAKE MANUAL REVISIONS TO MASTER.

ISSUE NUMBER ORIGINAL

846/896 SERIES HIGH TEMP CARD EDGE CONNECTOR PART NUMBER: 896-026-556-812

**EDAC INC** TORONTO, ONTARIO CANADA

THIS IS A C.A.D. GENERATED DRAWING DO NOT MAKE MANUAL REVISIONS TO MASTER.

ISSUE NUMBER

.165[4.19]

.375 [9.54]

ORIGINAL

1

.060 [1.52] .125(3.18) to .210(5.33) **Outside Tails** .125(3.18) to .210(5.33) **Outside Tails** 