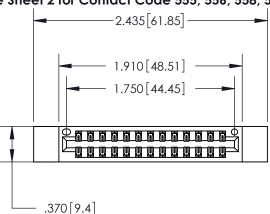

<u>Contact Dimensions:</u> 556-Extender Board Bend (Code 520 Contacts) See Sheet 2 for Contact Code 555, 556, 558, 559, 560 Dimensions

INSULATOR MATERIAL: THERMOPLASTIC POLYESTER, UL 94V-0 CONTACT MATERIAL; COPPER, NICKEL, TIN ALLOY CA-725 CONTACT PLATING: GOLD ON THE MATING AREA, TIN-LEAD ON THE CONTACT TAILS, NICKEL UNDERPLATE

## 846/896 SERIES HIGH TEMP CARD EDGE CONNECTOR CONTACT CODE 555,556,558,559,560 DIMENSIONS

.150 [3.81]

YOUR CONNECTION TO QUALITY & SERVICE

**Contact Code 559** 

**EDAC INC** TORONTO, ONTARIO CANADA

THESE DRAWINGS AND SPECIFICATIONS ARE THE PROPERTY OF EDAC INC.,AND SHALL NOT BE REPRODUCED, OR COPIED OR USED AS THE BASIS FOR THE MANUFACTURE OR SALE OF APPARATUS WITHOUT WRITTEN PERMISSION.