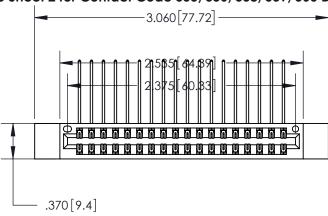

<u>Contact Dimensions:</u>
558-90 Degree Bend (Code 541 Contacts)
See Sheet 2 for Contact Code 555, 556, 558, 559, 560 Dimensions

INSULATOR MATERIAL: THERMOPLASTIC POLYESTER, UL 94V-0 CONTACT MATERIAL; COPPER, NICKEL, TIN ALLOY CA-725 CONTACT PLATING: GOLD ON THE MATING AREA, TIN-LEAD

ON THE CONTACT TAILS, NICKEL UNDERPLATE

THIS IS A C.A.D. GENERATED DRAWING DO NOT MAKE MANUAL REVISIONS TO MASTER.

846/896 SERIES HIGH TEMP CARD EDGE CONNECTOR PART NUMBER: 896-036-558-812

**EDAC INC** TORONTO, ONTARIO CANADA

THESE DRAWINGS AND SPECIFICATIONS ARE THE PROPERTY OF EDAC INC., AND SHALL NOT BE REPRODUCED, OR COPIED OR USED AS THE BASIS FOR THE MANUFACTURE OR SALE OF APPARATUS WITHOUT WRITTEN PERMISSION.

| ACAD REFERENCE NO. | 846-ENG-MASTER   |
|--------------------|------------------|
| DRAWN: J.LEE       | DATE: APR. 22/09 |
| CHECKED:           | DATE:            |
| SCALE: 1:1         | SHEET 1 OF 2     |
| DRAWING NUMBER     | ISSUE            |
| 846-ENG-MASTER     | 1                |