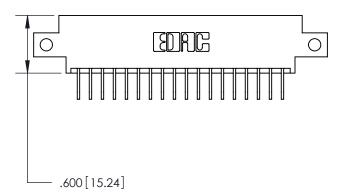

<u>Contact Dimensions:</u>
558-90 Degree Bend (Code 541 Contacts)
See Sheet 2 for Contact Code 555, 556, 558, 559, 560 Dimensions

INSULATOR MATERIAL: THERMOPLASTIC POLYESTER, UL 94V-0 CONTACT MATERIAL; COPPER, NICKEL, TIN ALLOY CA-725 CONTACT PLATING: GOLD ON THE MATING AREA, TIN-LEAD

ON THE CONTACT TAILS, NICKEL UNDERPLATE

THIS IS A C.A.D. GENERATED DRAWING DO NOT MAKE MANUAL REVISIONS TO MASTER.

846/896 SERIES HIGH TEMP CARD EDGE CONNECTOR PART NUMBER: 896-036-558-812

**EDAC INC** TORONTO, ONTARIO CANADA

THESE DRAWINGS AND SPECIFICATIONS ARE THE PROPERTY OF EDAC INC., AND SHALL NOT BE REPRODUCED, OR COPIED OR USED AS THE BASIS FOR THE MANUFACTURE OR SALE OF APPARATUS WITHOUT WRITTEN PERMISSION.

| ACAD REFERENCE NO. | 846-ENG-MASTER   |
|--------------------|------------------|
| DRAWN: J.LEE       | DATE: APR. 22/09 |
| CHECKED:           | DATE:            |
| SCALE: 1:1         | SHEET 1 OF 2     |
| DRAWING NUMBER     | ISSUE            |
| 846-ENG-MASTER     | 1                |