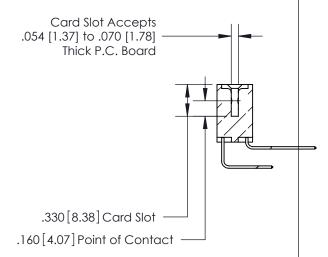

**Contact Code 560** 

INSULATOR MATERIAL: THERMOPLASTIC POLYESTER, UL 94V-0 CONTACT MATERIAL; COPPER, NICKEL, TIN ALLOY CA-725 CONTACT PLATING: GOLD ON THE MATING AREA, TIN-LEAD ON THE CONTACT TAILS, NICKEL UNDERPLATE

**Contact Code 558** 

## 846/896 SERIES HIGH TEMP CARD EDGE CONNECTOR CONTACT CODE 555,556,558,559,560 DIMENSIONS

.150 [3.81]

YOUR CONNECTION TO QUALITY & SERVICE

**Contact Code 559** 

**EDAC INC** TORONTO, ONTARIO CANADA

THESE DRAWINGS AND SPECIFICATIONS ARE THE PROPERTY OF EDAC INC.,AND SHALL NOT BE REPRODUCED, OR COPIED OR USED AS THE BASIS FOR THE MANUFACTURE OR SALE OF APPARATUS WITHOUT WRITTEN PERMISSION.