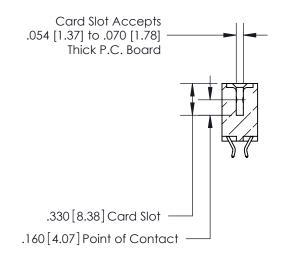

<u>Contact Dimensions:</u> 556-Extender Board Bend (Code 520 Contacts) See Sheet 2 for Contact Code 555, 556, 558, 559, 560 Dimensions

INSULATOR MATERIAL: THERMOPLASTIC POLYESTER, UL 94V-0 CONTACT MATERIAL; COPPER, NICKEL, TIN ALLOY CA-725 CONTACT PLATING: GOLD ON THE MATING AREA, TIN-LEAD ON THE CONTACT TAILS, NICKEL UNDERPLATE

**Contact Code 560** 

INSULATOR MATERIAL: THERMOPLASTIC POLYESTER, UL 94V-0 CONTACT MATERIAL; COPPER, NICKEL, TIN ALLOY CA-725 CONTACT PLATING: GOLD ON THE MATING AREA, TIN-LEAD ON THE CONTACT TAILS, NICKEL UNDERPLATE

**Contact Code 558** 

## 846/896 SERIES HIGH TEMP CARD EDGE CONNECTOR CONTACT CODE 555,556,558,559,560 DIMENSIONS

.150 [3.81]

YOUR CONNECTION TO QUALITY & SERVICE

**Contact Code 559** 

**EDAC INC** TORONTO, ONTARIO CANADA

THESE DRAWINGS AND SPECIFICATIONS ARE THE PROPERTY OF EDAC INC.,AND SHALL NOT BE REPRODUCED, OR COPIED OR USED AS THE BASIS FOR THE MANUFACTURE OR SALE OF APPARATUS WITHOUT WRITTEN PERMISSION.