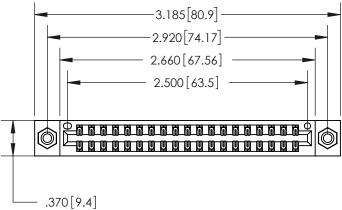

<u>Contact Dimensions:</u> 556-Extender Board Bend (Code 520 Contacts) See Sheet 2 for Contact Code 555, 556, 558, 559, 560 Dimensions

INSULATOR MATERIAL: THERMOPLASTIC POLYESTER, UL 94V-0 CONTACT MATERIAL; COPPER, NICKEL, TIN ALLOY CA-725 CONTACT PLATING: GOLD ON THE MATING AREA, TIN-LEAD ON THE CONTACT TAILS, NICKEL UNDERPLATE

**EDAC INC** TORONTO, ONTARIO

PART NUMBER: 896-038-556-808

846/896 SERIES HIGH TEMP CARD EDGE CONNECTOR

CANADA YOUR CONNECTION TO QUALITY & SERVICE

ARE THE PROPERTY OF EDAC INC.,AND SHALL NOT BE REPRODUCED, OR COPIED OR USED AS THE BASIS FOR THE MANUFACTURE OR SALE OF APPARATUS