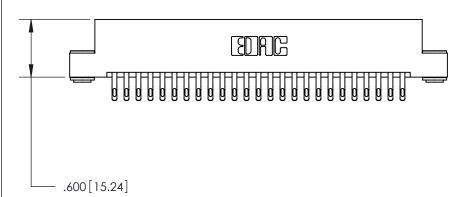

- .370[9.4]

THIS IS A C.A.D. GENERATED DRAWING DO NOT MAKE MANUAL REVISIONS TO MASTER.

Card Slot Accepts .054 [1.37] to .070 [1.78] Thick P.C. Board

.330 [8.38] Card Slot .160 [4.07] Point of Contact -

ISSUE NUMBER ORIGINAL

INSULATOR MATERIAL: THERMOPLASTIC POLYESTER, UL 94V-0 CONTACT MATERIAL; COPPER, NICKEL, TIN ALLOY CA-725

CONTACT PLATING: GOLD ON THE MATING AREA, TIN-LEAD

ON THE CONTACT TAILS, NICKEL UNDERPLATE

846/896 SERIES HIGH TEMP CARD EDGE CONNECTOR