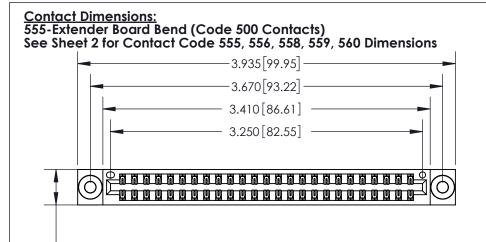

INSULATOR MATERIAL: THERMOPLASTIC POLYESTER, UL 94V-0 CONTACT MATERIAL; COPPER, NICKEL, TIN ALLOY CA-725

CONTACT PLATING: GOLD ON THE MATING AREA, TIN-LEAD

ON THE CONTACT TAILS, NICKEL UNDERPLATE

846/896 SERIES HIGH TEMP CARD EDGE CONNECTOR

PART NUMBER: 896-050-555-203

THIS IS A C.A.D. GENERATED DRAWING DO NOT MAKE MANUAL REVISIONS TO MASTER.

ISSUE NUMBER

.165[4.19]

ORIGINAL

1

.060 [1.52] .150 [3.81] .125(3.18) to .210(5.33)

.375 [9.54] .125(3.18) to .210(5.33)