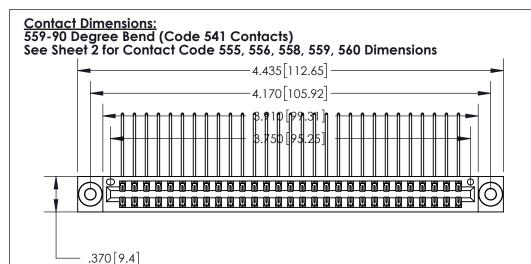

THIS IS A C.A.D. GENERATED DRAWING DO NOT MAKE MANUAL REVISIONS TO MASTER.

ISSUE NUMBER ORIGINAL

.054 [1.37] to .070 [1.78] Thick P.C. Board .330 [8.38] Card Slot .160 [4.07] Point of Contact -

Card Slot Accepts

INSULATOR MATERIAL: THERMOPLASTIC POLYESTER, UL 94V-0 CONTACT MATERIAL; COPPER, NICKEL, TIN ALLOY CA-725 CONTACT PLATING: GOLD ON THE MATING AREA, TIN-LEAD

ON THE CONTACT TAILS, NICKEL UNDERPLATE

846/896 SERIES HIGH TEMP CARD EDGE CONNECTOR PART NUMBER: 896-058-559-803