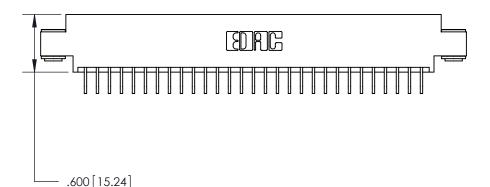

THIS IS A C.A.D. GENERATED DRAWING DO NOT MAKE MANUAL REVISIONS TO MASTER.

ISSUE NUMBER ORIGINAL

.054 [1.37] to .070 [1.78] Thick P.C. Board .330 [8.38] Card Slot .160 [4.07] Point of Contact -

Card Slot Accepts

INSULATOR MATERIAL: THERMOPLASTIC POLYESTER, UL 94V-0 CONTACT MATERIAL; COPPER, NICKEL, TIN ALLOY CA-725 CONTACT PLATING: GOLD ON THE MATING AREA, TIN-LEAD

ON THE CONTACT TAILS, NICKEL UNDERPLATE

846/896 SERIES HIGH TEMP CARD EDGE CONNECTOR PART NUMBER: 896-058-559-803