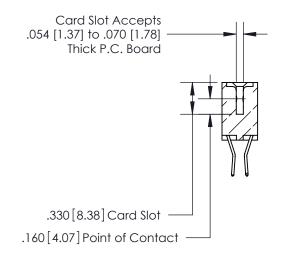

THIS IS A C.A.D. GENERATED DRAWING DO NOT MAKE MANUAL REVISIONS TO MASTER.

ORIGINAL

.600 [15.24]

INSULATOR MATERIAL: THERMOPLASTIC POLYESTER, UL 94V-0 CONTACT MATERIAL; COPPER, NICKEL, TIN ALLOY CA-725 CONTACT PLATING: GOLD ON THE MATING AREA, TIN-LEAD

ON THE CONTACT TAILS, NICKEL UNDERPLATE

- .370[9.4]

846/896 SERIES HIGH TEMP CARD EDGE CONNECTOR PART NUMBER: 896-066-560-804

YOUR CONNECTION TO QUALITY & SERVICE

**EDAC INC** TORONTO, ONTARIO CANADA

THESE DRAWINGS AND SPECIFICATIONS ARE THE PROPERTY OF EDAC INC., AND SHALL NOT BE REPRODUCED, OR COPIED OR USED AS THE BASIS FOR THE MANUFACTURE OR SALE OF APPARATUS WITHOUT WRITTEN PERMISSION.