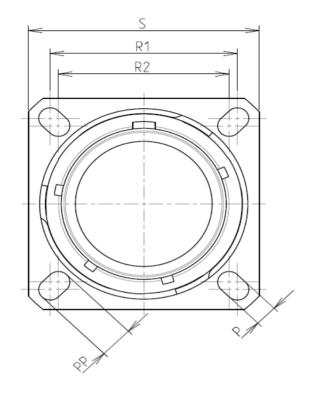

| Dim       | Nominal       |
|-----------|---------------|
| Р         | 3.91±0.2      |
| PP        | 6.15±0.2      |
| R1        | 38.1          |
| R2        | 34.93         |
| S         | 46±0.3        |
| V         | 20.07+0/-1.25 |
| W         | 2.1/3.2       |
| Z         | 31.5 Max      |
| VV THREAD | M37x1-6g      |