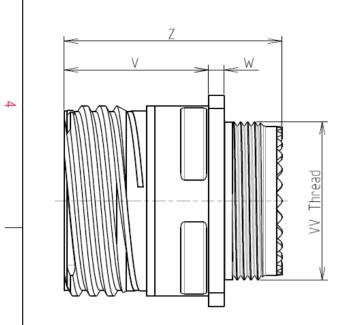

| Dim       | Nominal       |
|-----------|---------------|
| Р         | 3.91±0.2      |
| PP        | 6.15±0.2      |
| R1        | 38.1          |
| R2        | 34.93         |
| S         | 46±0.3        |
| V         | 20.07+0/-1.25 |
| W         | 2.1/3.2       |
| Z         | 31.5 Max      |
| VV THREAD | M37x1-6g      |