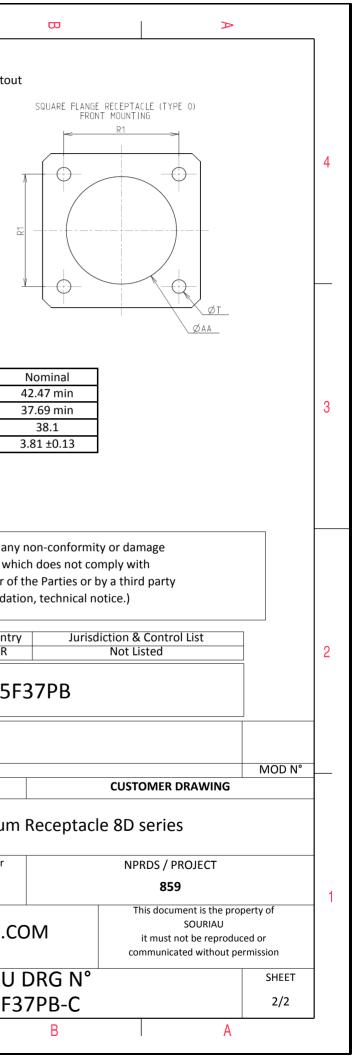

| Dim       | Nominal       |
|-----------|---------------|
| Р         | 3.91±0.2      |
| PP        | 6.15±0.2      |
| R1        | 38.1          |
| R2        | 34.93         |
| S         | 46±0.3        |
| V         | 20.07+0/-1.25 |
| W         | 2.1/3.2       |
| Z         | 31.5 Max      |
| VV THREAD | M37x1-6g      |