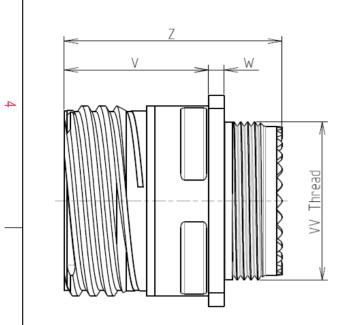

| Connector dimension |               |  |  |  |
|---------------------|---------------|--|--|--|
| Dim                 | Nominal       |  |  |  |
| Р                   | 3.91±0.2      |  |  |  |
| PP                  | 6.15±0.2      |  |  |  |
| R1                  | 38.1          |  |  |  |
| R2                  | 34.93         |  |  |  |
| S                   | 46±0.3        |  |  |  |
| V                   | 20.07+0/-1.25 |  |  |  |
| W                   | 2.1/3.2       |  |  |  |
| Z                   | 31.5 Max      |  |  |  |
| VV THREAD           | M37x1-6g      |  |  |  |