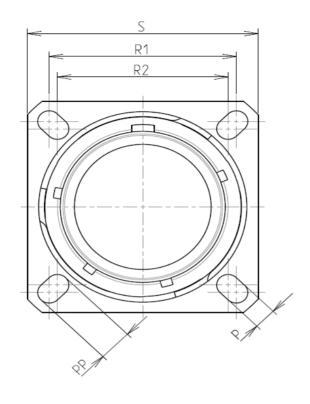

| Connector dimension |               |  |  |  |
|---------------------|---------------|--|--|--|
| Dim                 | Nominal       |  |  |  |
| Р                   | 3.91±0.2      |  |  |  |
| PP                  | 6.15±0.2      |  |  |  |
| R1                  | 38.1          |  |  |  |
| R2                  | 34.93         |  |  |  |
| S                   | 46±0.3        |  |  |  |
| V                   | 20.07+0/-1.25 |  |  |  |
| W                   | 2.1/3.2       |  |  |  |
| Z                   | 31.5 Max      |  |  |  |
| VV THREAD           | M37x1-6g      |  |  |  |