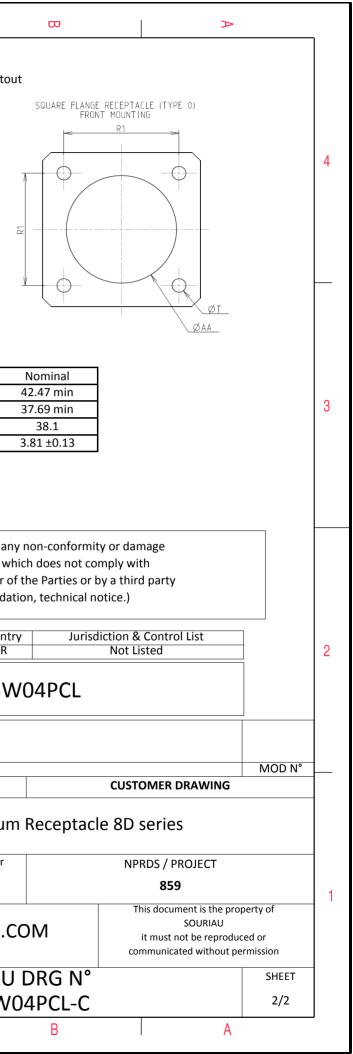

| Connector dimension |               |  |  |  |
|---------------------|---------------|--|--|--|
| Dim                 | Nominal       |  |  |  |
| Р                   | 3.91±0.2      |  |  |  |
| PP                  | 6.15±0.2      |  |  |  |
| R1                  | 38.1          |  |  |  |
| R2                  | 34.93         |  |  |  |
| S                   | 46±0.3        |  |  |  |
| V                   | 20.07+0/-1.25 |  |  |  |
| W                   | 2.1/3.2       |  |  |  |
| Z                   | 31.5 Max      |  |  |  |
| VV THREAD           | M37x1-6g      |  |  |  |