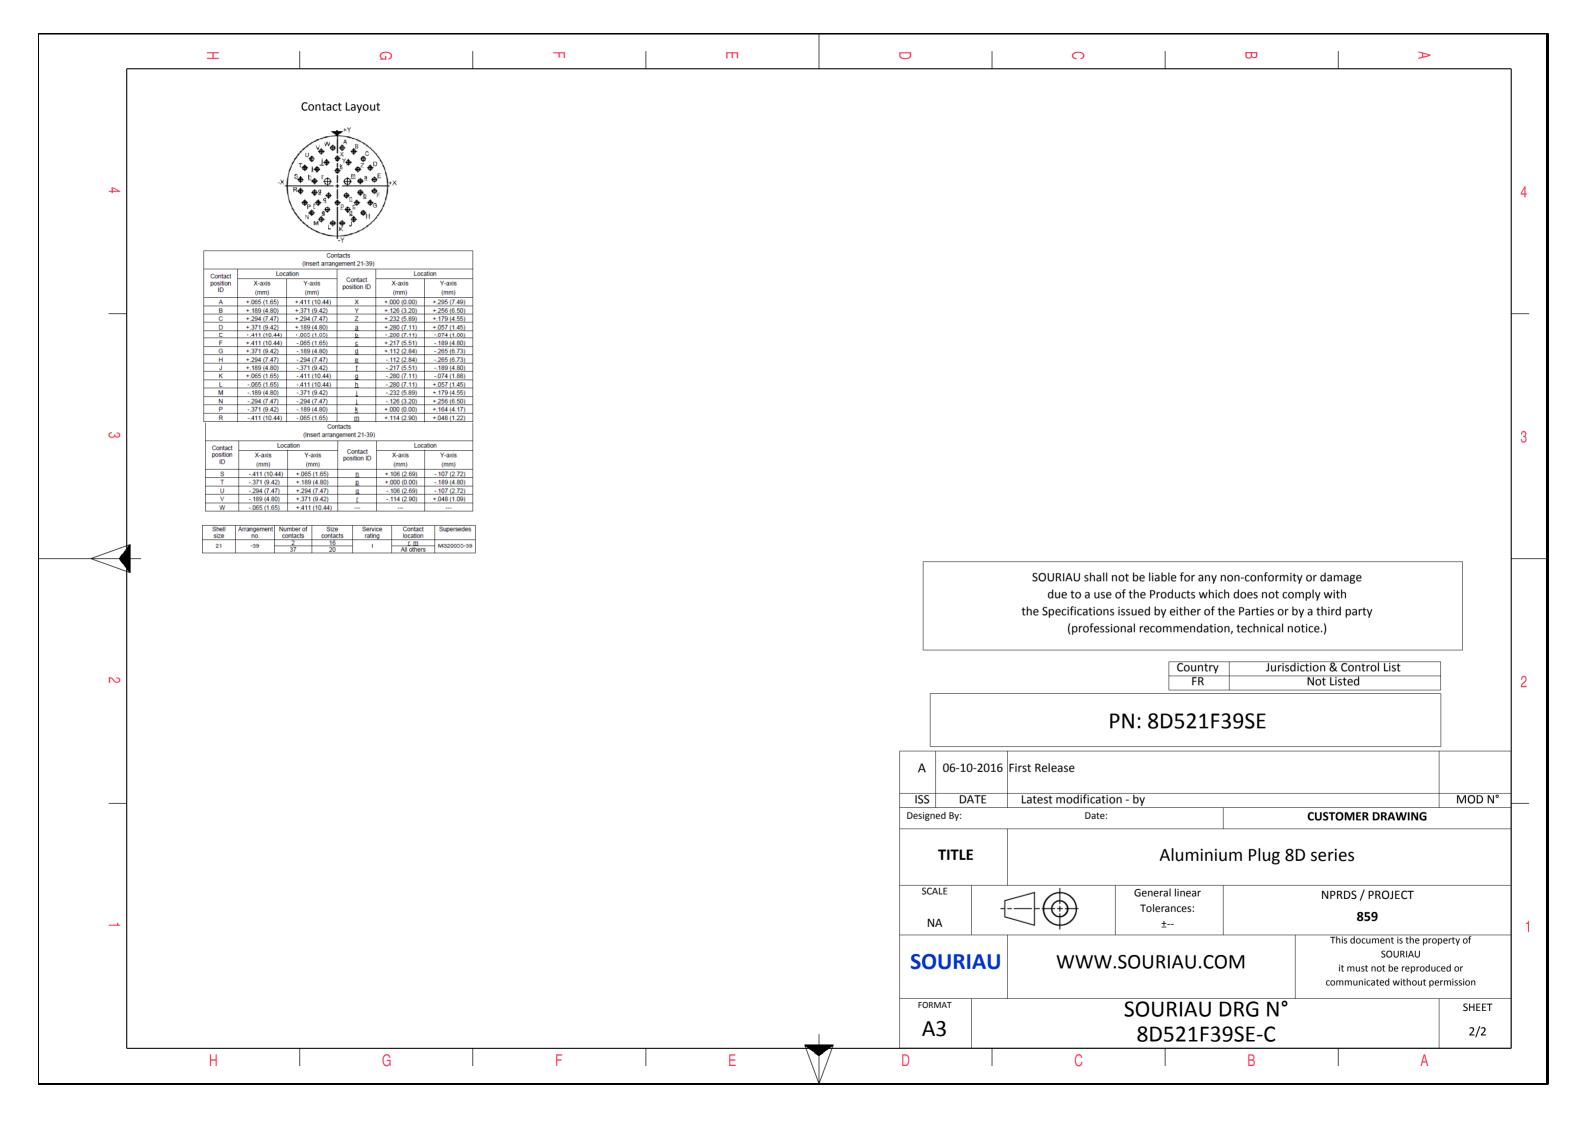

|                                                                                                                  | m rr                            |                    | 0                                                                                                  | ₿ ♪                         |        |
|------------------------------------------------------------------------------------------------------------------|---------------------------------|--------------------|----------------------------------------------------------------------------------------------------|-----------------------------|--------|
| ØS~                                                                                                              |                                 |                    |                                                                                                    |                             |        |
|                                                                                                                  |                                 |                    | LAYOUT SHOWN AS EXAM                                                                               | MPLE                        |        |
|                                                                                                                  | Keying Shown as example         |                    |                                                                                                    |                             |        |
| CHARACTERISTICS                                                                                                  |                                 | 7                  |                                                                                                    |                             |        |
| -Standard : Based on MIL-DTL-38999 Series III                                                                    | Connector dimension Dim Nominal |                    |                                                                                                    |                             |        |
| -Shell Material : Aluminium<br>-Shell Plating : Nickel<br>-Insulator : Thermoplastic<br>-Contacts : Copper Alloy |                                 |                    |                                                                                                    |                             |        |
| -Seals & Grommet : Silicon Elastomer                                                                             |                                 |                    | Country                                                                                            | Jurisdiction & Control List |        |
| -Contact Plating : Gold over copper Alloy 0.8μm minimum                                                          |                                 |                    | FR                                                                                                 | Not Listed                  |        |
| -Durability : 500 Mating cycles<br>-Delivered with Souriau contacts and Accessories                              |                                 |                    | PN: 8D521F3                                                                                        | 9SE                         |        |
| -Temperature Range : -65°C to +200°C                                                                             |                                 | A 06-10-20         | 016 First Release                                                                                  |                             |        |
| -Salt Spray : 48 hours                                                                                           |                                 | ISS DATE           |                                                                                                    |                             | MOD N° |
| Mass : 64.6 g ± 10%                                                                                              |                                 | Designed By:       | Date:                                                                                              | CUSTOMER DRAWING            |        |
|                                                                                                                  |                                 | TITLE              | Aluminiu                                                                                           | m Plug 8D series            |        |
| BASIC SERIES: 8D 5 - 21 F                                                                                        | 39 S E                          | SCALE              | General linear                                                                                     | NPRDS / PROJECT             |        |
| → SHELL TYPE : Plug with RFI Shielding                                                                           |                                 | NA                 | Tolerances:                                                                                        | 859                         |        |
| CONTACT TYPE : Standard Crimp Contact                                                                            |                                 |                    | SOURIAU         This document is the property of<br>SOURIAU           it must not be reproduced or |                             |        |
| SHELL SIZE : 21                                                                                                  | CONTACT TYPE : SOCKET(5         |                    |                                                                                                    | communicated without p      |        |
|                                                                                                                  | CONTACTIAN                      | OUT · 21-39 FORMAT | SOURIAU D                                                                                          |                             | SHEET  |
| PLATING : F = Nickel                                                                                             | CONTACT LAY                     | A3                 | 8D521F39                                                                                           |                             | 1/2    |