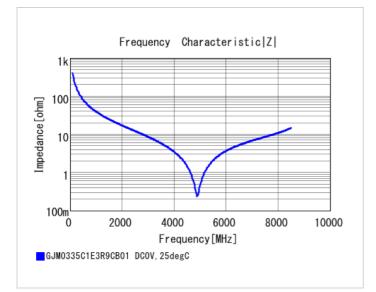

## **Specifications**

Size code in inch(mm)

| Capacitance                                      | 3.9pF ±0.25pF |
|--------------------------------------------------|---------------|
| Rated voltage                                    | 25Vdc         |
| Temperature characteristics (complied standard)  | C0G(EIA)      |
| Temperature coefficient                          | 0±30ppm/°C    |
| Temperature range of temperature characteristics | 25 to 125°C   |
| Operating temperature range                      | -55 to 125°C  |