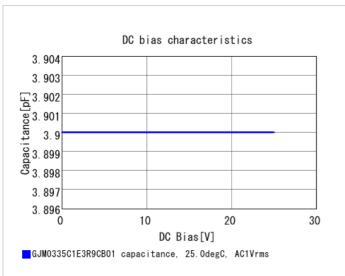

## **Specifications**

Size code in inch(mm)

| Capacitance                                      | 3.9pF ±0.25pF |
|--------------------------------------------------|---------------|
| Rated voltage                                    | 25Vdc         |
| Temperature characteristics (complied standard)  | C0G(EIA)      |
| Temperature coefficient                          | 0±30ppm/°C    |
| Temperature range of temperature characteristics | 25 to 125°C   |
| Operating temperature range                      | -55 to 125°C  |