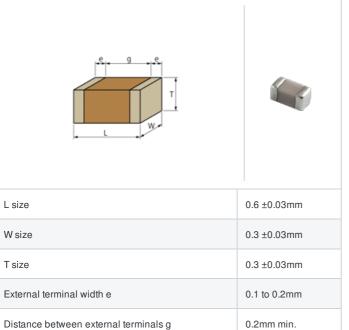

#### Shape

## **Specifications**

Size code in inch(mm)

| Capacitance                                      | 3.9pF ±0.25pF |
|--------------------------------------------------|---------------|
| Rated voltage                                    | 25Vdc         |
| Temperature characteristics (complied standard)  | C0G(EIA)      |
| Temperature coefficient                          | 0±30ppm/°C    |
| Temperature range of temperature characteristics | 25 to 125°C   |
| Operating temperature range                      | -55 to 125°C  |