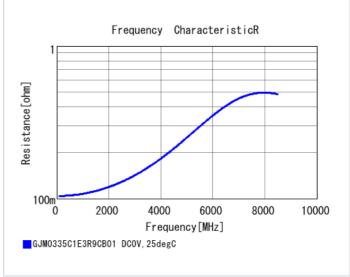

## **Specifications**

Size code in inch(mm)

| Capacitance                                      | 3.9pF ±0.25pF |
|--------------------------------------------------|---------------|
| Rated voltage                                    | 25Vdc         |
| Temperature characteristics (complied standard)  | C0G(EIA)      |
| Temperature coefficient                          | 0±30ppm/°C    |
| Temperature range of temperature characteristics | 25 to 125°C   |
| Operating temperature range                      | -55 to 125°C  |