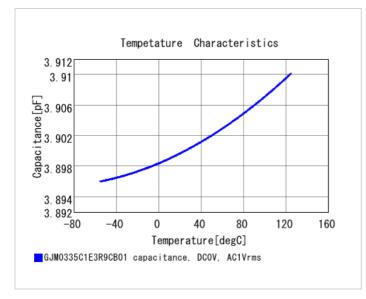

| C0G(EIA)      |
| Temperature coefficient                          | 0±30ppm/°C    |
| Temperature range of temperature characteristics | 25 to 125°C   |
| Operating temperature range                      | -55 to 125°C  |

0201 (0603M)

1 of 2



<sup>1.</sup> This datasheet is downloaded from the website of Murata Manufacturing Co., Ltd. Therefore, it's specifications are subject to change or our products in it may be discontinued without advance notice. Please check with our sales representatives or product engineers before ordering.

Therefore, please review our product specifications or consult the approval sheet for product specifications before ordering.



<sup>2.</sup> This datasheet has only typical specifications because there is no space for detailed specifications.













2 of 2

#### Attention

1.This datasheet is downloaded from the website of Murata Manufacturing Co., Ltd. Therefore, it's specifications are subject to change or our products in it may be discontinued without advance notice. Please check with our sales representatives or product engineers before ordering.

2. This datasheet has only typical specifications because there is no space for detailed specifications.

Therefore, please review our product specifications or consult the approval sheet for product specifications before ordering.