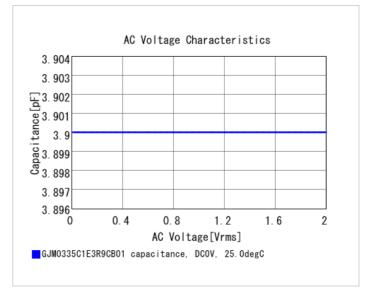

| C0G(EIA)      |
| Temperature coefficient                          | 0±30ppm/°C    |
| Temperature range of temperature characteristics | 25 to 125°C   |
| Operating temperature range                      | -55 to 125°C  |

0201 (0603M)

1 of 2



<sup>1.</sup> This datasheet is downloaded from the website of Murata Manufacturing Co., Ltd. Therefore, it's specifications are subject to change or our products in it may be discontinued without advance notice. Please check with our sales representatives or product engineers before ordering.

Therefore, please review our product specifications or consult the approval sheet for product specifications before ordering.



<sup>2.</sup> This datasheet has only typical specifications because there is no space for detailed specifications.













2 of 2

#### Attention

1.This datasheet is downloaded from the website of Murata Manufacturing Co., Ltd. Therefore, it's specifications are subject to change or our products in it may be discontinued without advance notice. Please check with our sales representatives or product engineers before ordering.

2. This datasheet has only typical specifications because there is no space for detailed specifications.

Therefore, please review our product specifications or consult the approval sheet for product specifications before ordering.