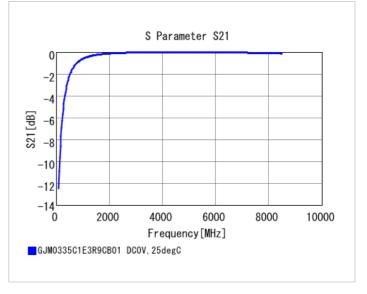

C0G(EIA)      |
| Temperature coefficient                          | 0±30ppm/°C    |
| Temperature range of temperature characteristics | 25 to 125°C   |
| Operating temperature range                      | -55 to 125°C  |

0201 (0603M)

1 of 2



<sup>1.</sup> This datasheet is downloaded from the website of Murata Manufacturing Co., Ltd. Therefore, it's specifications are subject to change or our products in it may be discontinued without advance notice. Please check with our sales representatives or product engineers before ordering.

Therefore, please review our product specifications or consult the approval sheet for product specifications before ordering.



<sup>2.</sup> This datasheet has only typical specifications because there is no space for detailed specifications.













2 of 2

#### Attention

1.This datasheet is downloaded from the website of Murata Manufacturing Co., Ltd. Therefore, it's specifications are subject to change or our products in it may be discontinued without advance notice. Please check with our sales representatives or product engineers before ordering.

2. This datasheet has only typical specifications because there is no space for detailed specifications.

Therefore, please review our product specifications or consult the approval sheet for product specifications before ordering.