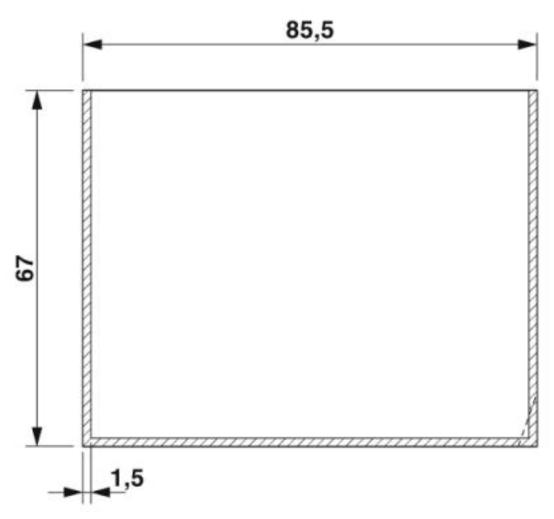

## Drawings

Component mounting side, if the double-level upper part is used

valid for PCB 7; 8; 11 and 12, see explosion drawing

Dimensional drawing

valid for PCB 1; 2; 3; 4; 5 und 6, see explosion drawing