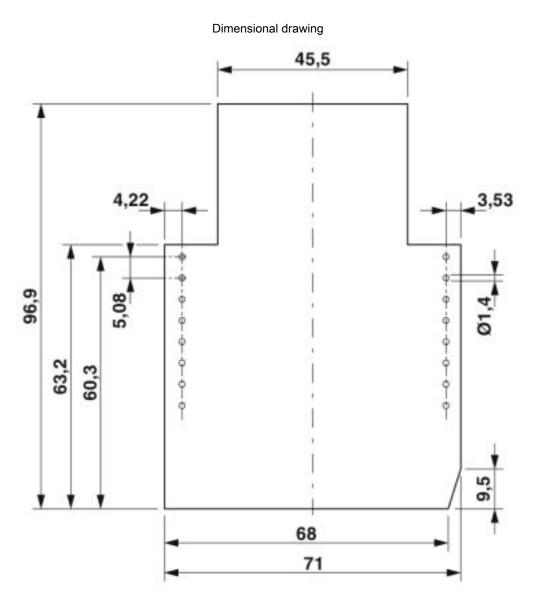

## Drawings

Component mounting side, if the double-level upper part is used

valid for PCB 7; 8; 11 and 12, see explosion drawing

Dimensional drawing

valid for PCB 1; 2; 3; 4; 5 und 6, see explosion drawing