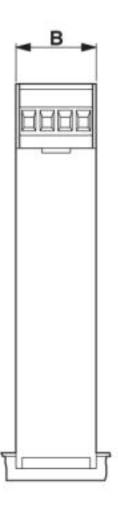

Component housing, length: 75 mm, Upper part, color: green, width: 90 mm, height: 17.5 mm

The figure shows a fully mounted version of the electronic housing

### Dimensions

| Length | 75 mm |
|--------|-------|
|--------|-------|

### Dimensions

| Height                                                                                                                                                                                                                                                                                                                                                                                                                                                                                                                                                                                                                                                                                                                                                                                                                                                                                                                                                                                                                                                                                                                                                                                                                                                                                                                                                                                                                                                                                                                                                                                                                                                                                                                                                                                                                                                                                                                                                                                                                                                                                                                         | 17.5 mm |  |
|--------------------------------------------------------------------------------------------------------------------------------------------------------------------------------------------------------------------------------------------------------------------------------------------------------------------------------------------------------------------------------------------------------------------------------------------------------------------------------------------------------------------------------------------------------------------------------------------------------------------------------------------------------------------------------------------------------------------------------------------------------------------------------------------------------------------------------------------------------------------------------------------------------------------------------------------------------------------------------------------------------------------------------------------------------------------------------------------------------------------------------------------------------------------------------------------------------------------------------------------------------------------------------------------------------------------------------------------------------------------------------------------------------------------------------------------------------------------------------------------------------------------------------------------------------------------------------------------------------------------------------------------------------------------------------------------------------------------------------------------------------------------------------------------------------------------------------------------------------------------------------------------------------------------------------------------------------------------------------------------------------------------------------------------------------------------------------------------------------------------------------|---------|--|
| Width                                                                                                                                                                                                                                                                                                                                                                                                                                                                                                                                                                                                                                                                                                                                                                                                                                                                                                                                                                                                                                                                                                                                                                                                                                                                                                                                                                                                                                                                                                                                                                                                                                                                                                                                                                                                                                                                                                                                                                                                                                                                                                                          | 90 mm   |  |
| Depth                                                                                                                                                                                                                                                                                                                                                                                                                                                                                                                                                                                                                                                                                                                                                                                                                                                                                                                                                                                                                                                                                                                                                                                                                                                                                                                                                                                                                                                                                                                                                                                                                                                                                                                                                                                                                                                                                                                                                                                                                                                                                                                          | 75 mm   |  |
| Technical data                                                                                                                                                                                                                                                                                                                                                                                                                                                                                                                                                                                                                                                                                                                                                                                                                                                                                                                                                                                                                                                                                                                                                                                                                                                                                                                                                                                                                                                                                                                                                                                                                                                                                                                                                                                                                                                                                                                                                                                                                                                                                                                 |         |  |
| Number of positions                                                                                                                                                                                                                                                                                                                                                                                                                                                                                                                                                                                                                                                                                                                                                                                                                                                                                                                                                                                                                                                                                                                                                                                                                                                                                                                                                                                                                                                                                                                                                                                                                                                                                                                                                                                                                                                                                                                                                                                                                                                                                                            | 34      |  |
| Standards and Regulations                                                                                                                                                                                                                                                                                                                                                                                                                                                                                                                                                                                                                                                                                                                                                                                                                                                                                                                                                                                                                                                                                                                                                                                                                                                                                                                                                                                                                                                                                                                                                                                                                                                                                                                                                                                                                                                                                                                                                                                                                                                                                                      |         |  |
| Flammability rating according to UL 94                                                                                                                                                                                                                                                                                                                                                                                                                                                                                                                                                                                                                                                                                                                                                                                                                                                                                                                                                                                                                                                                                                                                                                                                                                                                                                                                                                                                                                                                                                                                                                                                                                                                                                                                                                                                                                                                                                                                                                                                                                                                                         | НВ      |  |
| - Control of the Control of Contr |         |  |