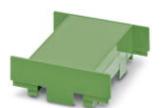

Component housing, length: 75 mm, Upper part, color: green, width: 90 mm, height: 17.5 mm

The figure shows a fully mounted version of the electronic housing