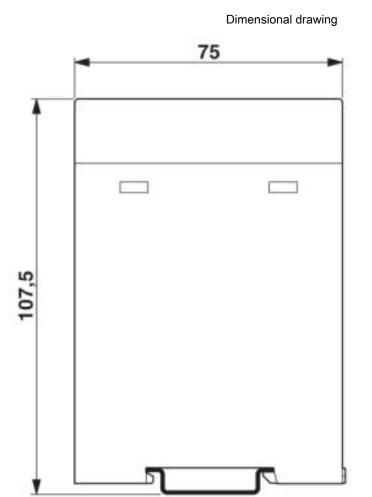

### Dimensions

| Length | 75 mm |
|--------|-------|
|--------|-------|

### Dimensions

| Height                                                                                                                                                                                                                                                                                                                                                                                                                                                                                                                                                                                                                                                                                                                                                                                                                                                                                                                                                                                                                                                                                                                                                                                                                                                                                                                                                                                                                                                                                                                                                                                                                                                                                                                                                                                                                                                                                                                                                                                                                                                                                                                         | 17.5 mm |  |
|--------------------------------------------------------------------------------------------------------------------------------------------------------------------------------------------------------------------------------------------------------------------------------------------------------------------------------------------------------------------------------------------------------------------------------------------------------------------------------------------------------------------------------------------------------------------------------------------------------------------------------------------------------------------------------------------------------------------------------------------------------------------------------------------------------------------------------------------------------------------------------------------------------------------------------------------------------------------------------------------------------------------------------------------------------------------------------------------------------------------------------------------------------------------------------------------------------------------------------------------------------------------------------------------------------------------------------------------------------------------------------------------------------------------------------------------------------------------------------------------------------------------------------------------------------------------------------------------------------------------------------------------------------------------------------------------------------------------------------------------------------------------------------------------------------------------------------------------------------------------------------------------------------------------------------------------------------------------------------------------------------------------------------------------------------------------------------------------------------------------------------|---------|--|
| Width                                                                                                                                                                                                                                                                                                                                                                                                                                                                                                                                                                                                                                                                                                                                                                                                                                                                                                                                                                                                                                                                                                                                                                                                                                                                                                                                                                                                                                                                                                                                                                                                                                                                                                                                                                                                                                                                                                                                                                                                                                                                                                                          | 90 mm   |  |
| Depth                                                                                                                                                                                                                                                                                                                                                                                                                                                                                                                                                                                                                                                                                                                                                                                                                                                                                                                                                                                                                                                                                                                                                                                                                                                                                                                                                                                                                                                                                                                                                                                                                                                                                                                                                                                                                                                                                                                                                                                                                                                                                                                          | 75 mm   |  |
| Technical data                                                                                                                                                                                                                                                                                                                                                                                                                                                                                                                                                                                                                                                                                                                                                                                                                                                                                                                                                                                                                                                                                                                                                                                                                                                                                                                                                                                                                                                                                                                                                                                                                                                                                                                                                                                                                                                                                                                                                                                                                                                                                                                 |         |  |
| Number of positions                                                                                                                                                                                                                                                                                                                                                                                                                                                                                                                                                                                                                                                                                                                                                                                                                                                                                                                                                                                                                                                                                                                                                                                                                                                                                                                                                                                                                                                                                                                                                                                                                                                                                                                                                                                                                                                                                                                                                                                                                                                                                                            | 34      |  |
| Standards and Regulations                                                                                                                                                                                                                                                                                                                                                                                                                                                                                                                                                                                                                                                                                                                                                                                                                                                                                                                                                                                                                                                                                                                                                                                                                                                                                                                                                                                                                                                                                                                                                                                                                                                                                                                                                                                                                                                                                                                                                                                                                                                                                                      |         |  |
| Flammability rating according to UL 94                                                                                                                                                                                                                                                                                                                                                                                                                                                                                                                                                                                                                                                                                                                                                                                                                                                                                                                                                                                                                                                                                                                                                                                                                                                                                                                                                                                                                                                                                                                                                                                                                                                                                                                                                                                                                                                                                                                                                                                                                                                                                         | НВ      |  |
| - Control of the Control of Contr |         |  |