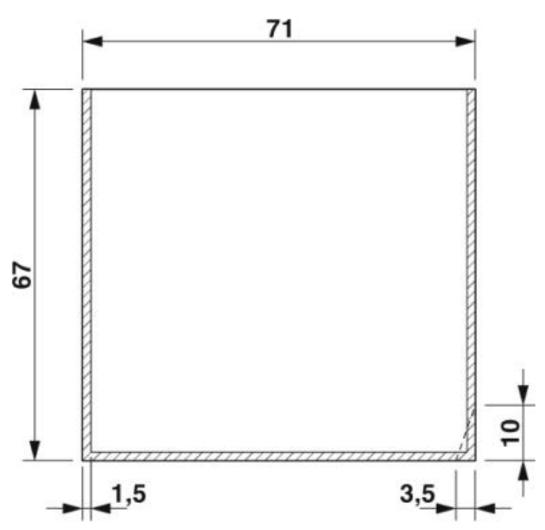

## Drawings

Component mounting side, if the double-level upper part is used

valid for PCB 7; 8; 11 and 12, see explosion drawing

Dimensional drawing

valid for PCB 1; 2; 3; 4; 5 und 6, see explosion drawing

valid for PCB 9 and 10, see explosion drawing