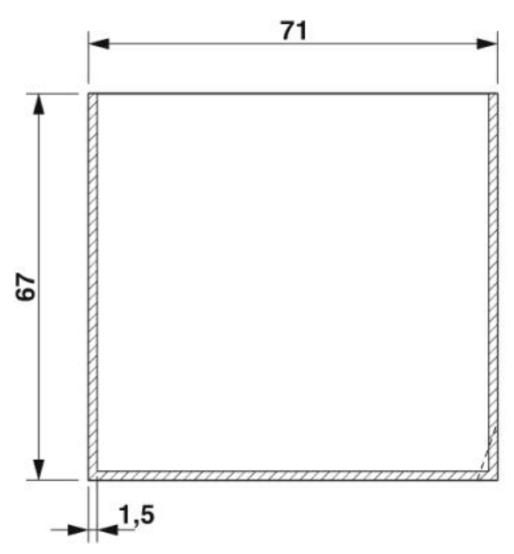

## Drawings

Component mounting side, if the double-level upper part is used

valid for PCB 7; 8; 11 and 12, see explosion drawing

Dimensional drawing

valid for PCB 1; 2; 3; 4; 5 und 6, see explosion drawing

valid for PCB 9 and 10, see explosion drawing