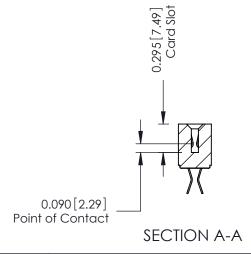

**Contact Detail** 

555-Extender Board Bend (Code 500 Contacts) .156 [3.96] Contact Spacing x .140 [3.56] Row Spacing THIS IS A C.A.D. GENERATED DRAWING DO NOT MAKE MANUAL REVISIONS TO MA

1220E MOMBER

ORIGINAL