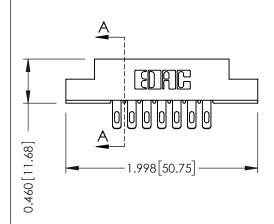

**Contact Detail** 

555-Extender Board Bend (Code 500 Contacts) .156 [3.96] Contact Spacing x .140 [3.56] Row Spacing THIS IS A C.A.D. GENERATED DRAWING DO NOT MAKE MANUAL REVISIONS TO MA

1220E MOMBER

ORIGINAL