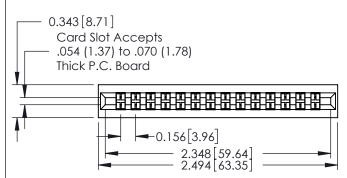

## **See Accompanying Pages for:**

- **Mounting Options**
- Features and Specifications

| 306 / 316 / 356 Card Edge Connector<br>Part Number: 306-014-520-101 |                                                                                                                                                                                                 | ACAD REFERENCE NO. 306 ENG MASTER |             |           |           |
|---------------------------------------------------------------------|-------------------------------------------------------------------------------------------------------------------------------------------------------------------------------------------------|-----------------------------------|-------------|-----------|-----------|
|                                                                     |                                                                                                                                                                                                 | DRAWN:                            | J.LEE       | DATE: SEF | PT. 14/09 |
|                                                                     |                                                                                                                                                                                                 | CHECKED:                          |             | DATE:     |           |
| TORONTO, ONTARIO CANADA                                             | THESE DRAWINGS AND SPECIFICATIONS ARE THE PROPERTY OF EDAC INC.,AND SHALL NOT BE REPRODUCED,OR COPIED OR USED AS THE BASIS FOR THE MANUFACTURE OR SALE OF APPARATUS WITHOUT WRITTEN PERMISSION. | SCALE:                            | NTS         | SHEET     | 1 OF 2    |
|                                                                     |                                                                                                                                                                                                 | DRAWING                           | NUMBER      |           | ISSUE     |
|                                                                     |                                                                                                                                                                                                 | 3                                 | 06 Assembly |           | 1         |