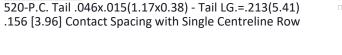

## **Mounting Option** 101-No Mounting Lugs

**Contact Detail** 

520-P.C. Tail .046x.015(1.17x0.38) - Tail LG.=.213(5.41)