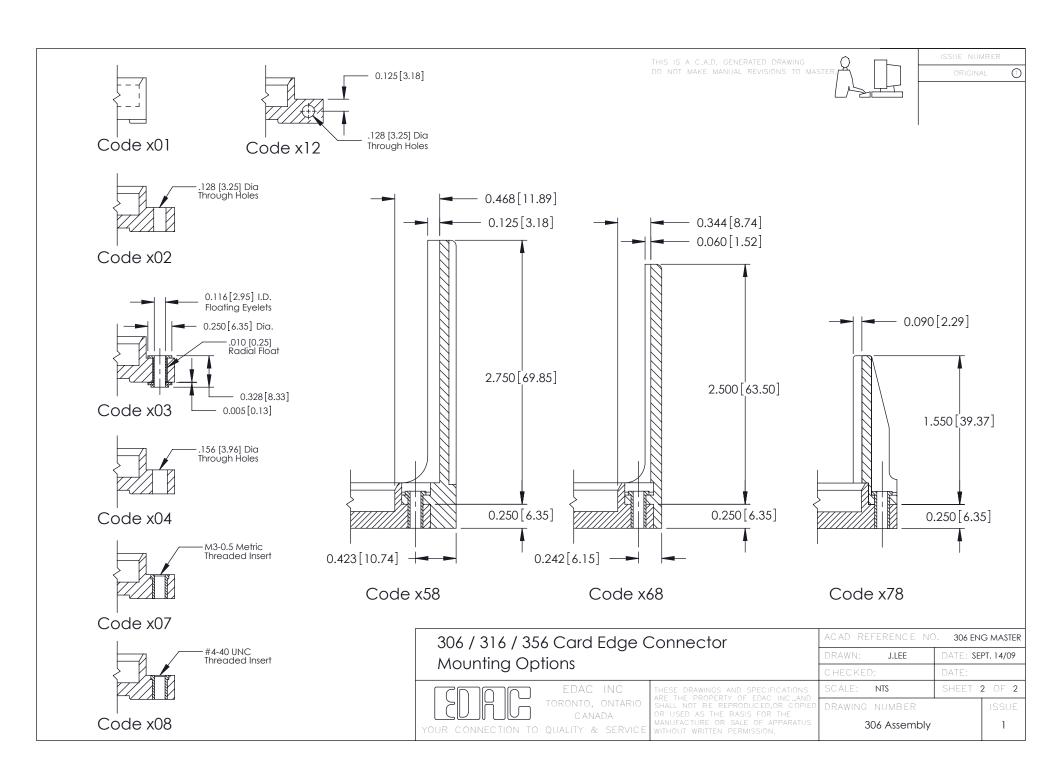

## **See Accompanying Pages for:**

- **Mounting Options**
- Features and Specifications

| 306 / 316 / 356 Card Edge Connector<br>Part Number: 306-014-520-101 |                                                                                                                                                                                                 | ACAD REFERENCE NO. 306 ENG MASTER |             |           |           |
|---------------------------------------------------------------------|-------------------------------------------------------------------------------------------------------------------------------------------------------------------------------------------------|-----------------------------------|-------------|-----------|-----------|
|                                                                     |                                                                                                                                                                                                 | DRAWN:                            | J.LEE       | DATE: SEF | PT. 14/09 |
|                                                                     |                                                                                                                                                                                                 | CHECKED:                          |             | DATE:     |           |
| TORONTO, ONTARIO CANADA                                             | THESE DRAWINGS AND SPECIFICATIONS ARE THE PROPERTY OF EDAC INC.,AND SHALL NOT BE REPRODUCED,OR COPIED OR USED AS THE BASIS FOR THE MANUFACTURE OR SALE OF APPARATUS WITHOUT WRITTEN PERMISSION. | SCALE:                            | NTS         | SHEET     | 1 OF 2    |
|                                                                     |                                                                                                                                                                                                 | DRAWING                           | NUMBER      |           | ISSUE     |
|                                                                     |                                                                                                                                                                                                 | 3                                 | 06 Assembly |           | 1         |