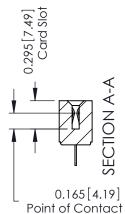

## **See Accompanying Pages for:**

- **Mounting Options**
- Features and Specifications

| 306 / 316 / 356 Card Edge Connector<br>Part Number: 306-014-520-101 |                                                                                                                                                                                                 | ACAD REFERENCE NO. 306 ENG MASTER |             |           |           |
|---------------------------------------------------------------------|-------------------------------------------------------------------------------------------------------------------------------------------------------------------------------------------------|-----------------------------------|-------------|-----------|-----------|
|                                                                     |                                                                                                                                                                                                 | DRAWN:                            | J.LEE       | DATE: SEF | PT. 14/09 |
|                                                                     |                                                                                                                                                                                                 | CHECKED:                          |             | DATE:     |           |
| TORONTO, ONTARIO CANADA                                             | THESE DRAWINGS AND SPECIFICATIONS ARE THE PROPERTY OF EDAC INC.,AND SHALL NOT BE REPRODUCED,OR COPIED OR USED AS THE BASIS FOR THE MANUFACTURE OR SALE OF APPARATUS WITHOUT WRITTEN PERMISSION. | SCALE:                            | NTS         | SHEET     | 1 OF 2    |
|                                                                     |                                                                                                                                                                                                 | DRAWING                           | NUMBER      |           | ISSUE     |
|                                                                     |                                                                                                                                                                                                 | 3                                 | 06 Assembly |           | 1         |