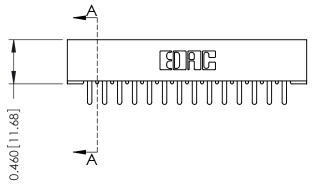

## **See Accompanying Pages for:**

- **Mounting Options**
- Features and Specifications

| 306 / 316 / 356 Card Edge Connector<br>Part Number: 306-014-520-101 |                                                                                                                                                                                                 | ACAD REFERENCE NO. 306 ENG MASTER |             |           |           |
|---------------------------------------------------------------------|-------------------------------------------------------------------------------------------------------------------------------------------------------------------------------------------------|-----------------------------------|-------------|-----------|-----------|
|                                                                     |                                                                                                                                                                                                 | DRAWN:                            | J.LEE       | DATE: SEF | PT. 14/09 |
|                                                                     |                                                                                                                                                                                                 | CHECKED:                          |             | DATE:     |           |
| TORONTO, ONTARIO CANADA                                             | THESE DRAWINGS AND SPECIFICATIONS ARE THE PROPERTY OF EDAC INC.,AND SHALL NOT BE REPRODUCED,OR COPIED OR USED AS THE BASIS FOR THE MANUFACTURE OR SALE OF APPARATUS WITHOUT WRITTEN PERMISSION. | SCALE:                            | NTS         | SHEET     | 1 OF 2    |
|                                                                     |                                                                                                                                                                                                 | DRAWING                           | NUMBER      |           | ISSUE     |
|                                                                     |                                                                                                                                                                                                 | 3                                 | 06 Assembly |           | 1         |