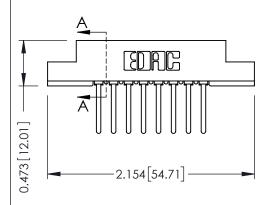

## **See Accompanying Pages for:**

- Contact Bend Details
- Mounting Options

SECTION A-A

307 ENG MASTER

DATE: AUG. 11/09

SHEET 1 OF 3

ISSUE

DATE: