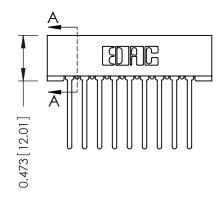

## **See Accompanying Pages for:**

- **Contact Bend Details**
- **Mounting Options**

SECTION A-A

307 ENG MASTER DATE: AUG. 11/09

SHEET 1 OF 3

**ISSUE** 

DATE:

| 307 / 357 Card Edge Connector |                              |                         |                                                                                                                                                                                                 | ACAD REFERENCE NO. |              |
|-------------------------------|------------------------------|-------------------------|-------------------------------------------------------------------------------------------------------------------------------------------------------------------------------------------------|--------------------|--------------|
|                               | Part Number: 307-009-445-101 |                         |                                                                                                                                                                                                 | DRAWN:             | J.LEE        |
|                               |                              |                         |                                                                                                                                                                                                 | CHECKED:           |              |
|                               | XOUR CONNECTION TO           | EDAC INC                | THESE DRAWINGS AND SPECIFICATIONS ARE THE PROPERTY OF EDAC INC, AND SHALL NOT BE REPRODUCED, OR COPIED OR USED AS THE BASIS FOR THE MANUFACTURE OR SALE OF APPARATUS WITHOUT WRITTEN BERMISSION | SCALE:             | NTS          |
|                               |                              | TORONTO, ONTARIO CANADA |                                                                                                                                                                                                 | DRAWING NUMBER     |              |
|                               |                              |                         |                                                                                                                                                                                                 | ;                  | 307 Assembly |