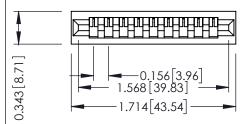

**Mounting Option** No Mounting Lugs **Contact Detail** 

Wire Wrap .046x.013(1.17x0.33) - Tail LG=.708(17.98) .156 [3.96] Contact Spacing x .200 [5.08] Row Spacing

THIS IS A C.A.D. GENERATED DRAWING DO NOT MAKE MANUAL REVISIONS TO MASTER.