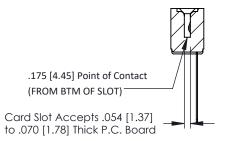

## **See Accompanying Pages for:**

- **Contact Bend Details**
- **Mounting Options**

SECTION A-A

307 ENG MASTER DATE: AUG. 11/09

SHEET 1 OF 3

**ISSUE** 

DATE:

| 307 / 357 Card Edge Connector |                              |                         |                                                                                                                                                                                                 | ACAD REFERENCE NO. |              |
|-------------------------------|------------------------------|-------------------------|-------------------------------------------------------------------------------------------------------------------------------------------------------------------------------------------------|--------------------|--------------|
|                               | Part Number: 307-009-445-101 |                         |                                                                                                                                                                                                 | DRAWN:             | J.LEE        |
|                               |                              |                         |                                                                                                                                                                                                 | CHECKED:           |              |
|                               | XOUR CONNECTION TO           | EDAC INC                | THESE DRAWINGS AND SPECIFICATIONS ARE THE PROPERTY OF EDAC INC, AND SHALL NOT BE REPRODUCED, OR COPIED OR USED AS THE BASIS FOR THE MANUFACTURE OR SALE OF APPARATUS WITHOUT WRITTEN BERMISSION | SCALE:             | NTS          |
|                               |                              | TORONTO, ONTARIO CANADA |                                                                                                                                                                                                 | DRAWING NUMBER     |              |
|                               |                              |                         |                                                                                                                                                                                                 | ;                  | 307 Assembly |