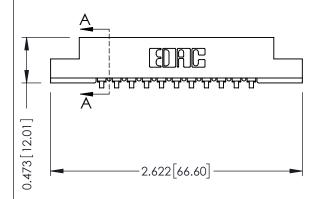

## SECTION A-A

| 307 / 357 Card Edge Connector |
|-------------------------------|
| Part Number: 307-011-453-107  |

**EDAC INC** TORONTO, ONTARIO CANADA

THESE DRAWINGS AND SPECIFICATIONS ARE THE PROPERTY OF EDAC INC.,AND SHALL NOT BE REPRODUCED, OR COPIED OR USED AS THE BASIS FOR THE MANUFACTURE OR SALE OF APPARATUS WITHOUT WRITTEN PERMISSION.

| ACAD REFERENCE NO. | 307 ENG MASTER   |
|--------------------|------------------|
| DRAWN: J.LEE       | DATE: AUG. 11/09 |
| CHECKED:           | DATE:            |
| SCALE: NTS         | SHEET 1 OF 3     |
| DRAWING NUMBER     | ISSUE            |
| 307 Assembly       | 1                |