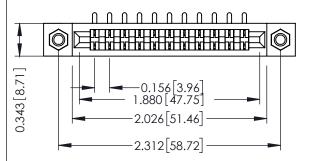

## SECTION A-A

| 307 / 357 Card Edge Connector |
|-------------------------------|
| Part Number: 307-011-453-107  |

**EDAC INC** TORONTO, ONTARIO CANADA

THESE DRAWINGS AND SPECIFICATIONS ARE THE PROPERTY OF EDAC INC.,AND SHALL NOT BE REPRODUCED, OR COPIED OR USED AS THE BASIS FOR THE MANUFACTURE OR SALE OF APPARATUS WITHOUT WRITTEN PERMISSION.

| ACAD REFERENCE NO. | 307 ENG MASTER   |
|--------------------|------------------|
| DRAWN: J.LEE       | DATE: AUG. 11/09 |
| CHECKED:           | DATE:            |
| SCALE: NTS         | SHEET 1 OF 3     |
| DRAWING NUMBER     | ISSUE            |
| 307 Assembly       | 1                |