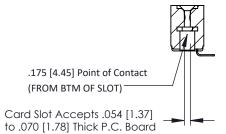

## SECTION A-A

| 307 / 357 Card Edge Connector |
|-------------------------------|
| Part Number: 307-011-453-107  |

**EDAC INC** TORONTO, ONTARIO CANADA

THESE DRAWINGS AND SPECIFICATIONS ARE THE PROPERTY OF EDAC INC.,AND SHALL NOT BE REPRODUCED, OR COPIED OR USED AS THE BASIS FOR THE MANUFACTURE OR SALE OF APPARATUS WITHOUT WRITTEN PERMISSION.

| ACAD REFERENCE NO. | 307 ENG MASTER   |
|--------------------|------------------|
| DRAWN: J.LEE       | DATE: AUG. 11/09 |
| CHECKED:           | DATE:            |
| SCALE: NTS         | SHEET 1 OF 3     |
| DRAWING NUMBER     | ISSUE            |
| 307 Assembly       | 1                |